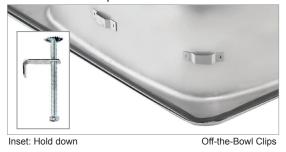

## Synk**Seal**

Novanni has developed a unique formed in place foam gasket installed in our factory. This anti-microbial, anti-fungal material saves the installer valuable time during installation. This foam gasket guards against potential water damage to the countetop.