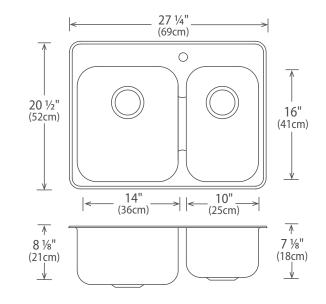

## **Features**

- Mirror Finish
- 18 gauge
- 27 1/4" x 20 1/2" x 8 1/8" & 7 1/8"
- Minimum Cabinet Size: 30" (76 cm)
- Sound Deadening Pads
- Raised rim helps protect against water damage to the countertop
- Available hole drillings: 1, 3, 4 and custom