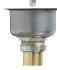

Stainless Steel Strainer
All Novanni Elite sinks with a
3½" drain opening include an all
metal stainless steel strainer. The
distinctive Novanni crumb cup with
snowflake pattern features a conical
design with a superior tight seal. A
metal tail piece is included.