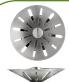

Stainless Steel Strainer
All Novanni Elite sinks with a
3½" drain opening include an all
metal stainless steel strainer. The
distinctive Novanni crumb cup with
snowflake pattern features a conical
design with a superior tight seal. A
metal tail piece is included.