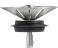

Stainless Steel Strainer
All Novanni Elite sinks with a
3½" drain opening include an all
metal stainless steel strainer. The
distinctive Novanni crumb cup with
snowflake pattern features a conical
design with a superior tight seal. A
metal tail piece is included.