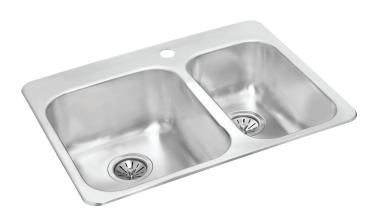

## JERM2027D8

## One and a Half Bowl Drop In

## **Features**

- Mirror Finish
- 18 gauge
- 27 1/4" x 20 1/2" x 8 1/8" & 7 1/8"
- Minimum Cabinet Size: 30" (76 cm)
- Sound Deadening Pads
- Raised rim helps protect against water damage to the countertop
- Available hole drillings: 1, 3, 4 and custom