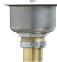

Stainless Steel Strainer
All Novanni Elite sinks with a
3½" drain opening include an all
metal stainless steel strainer. The
distinctive Novanni crumb cup with
snowflake pattern features a conical
design with a superior tight seal. A
metal tail piece is included.