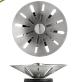

Stainless Steel Strainer
All Novanni Elite sinks with a
3½" drain opening include an all
metal stainless steel strainer. The
distinctive Novanni crumb cup with
snowflake pattern features a conical
design with a superior tight seal. A
metal tail piece is included.