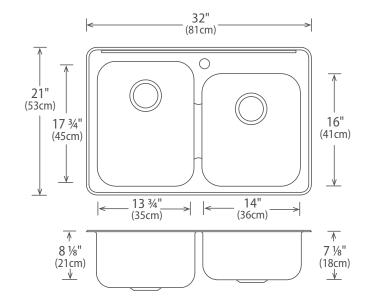

## **Features**

- Mirror Finish
- 18 gauge
- 32" x 21" x 8 1/8" & 7 1/8"
- Minimum Cabinet Size: 33" (84 cm)
- Sound Deadening Pads
- Raised rim helps protect against water damage to the counterop
- Available hole drillings: 1, 3, 4 and custom