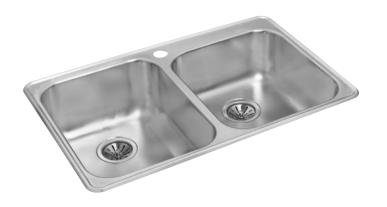

## JESRM2031D8

## One and Three-Quarter Drop In

## **Features**

- Mirror Finish
- 18 gauge
- 32" x 21" x 8 1/8" & 7 1/8"
- Minimum Cabinet Size: 33" (84 cm)
- Sound Deadening Pads
- Raised rim helps protect against water damage to the counterop
- Available hole drillings: 1, 3, 4 and custom