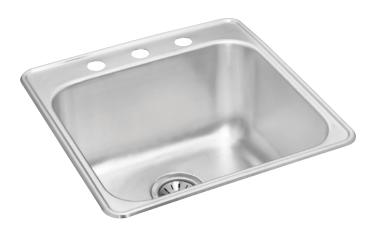

## Single Bowl Drop In Utility

## **Features**

- Brushed Satin Finish
- 18 gauge 18/8
- 20 1/2" x 20 7/8" x 10 1/8"
- Minimum Cabinet Size: 21" (53 cm)
- Sound Deadening Pads
- Raised rim helps protect against water damage to the counterop
- Available hole drillings: 1, 3, 4 and custom