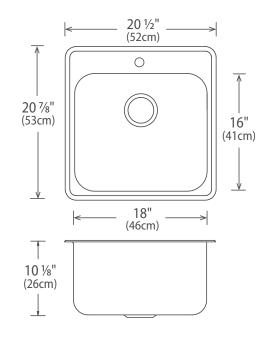

## **Features**

- Brushed Satin Finish
- 18 gauge 18/8
- 20 1/2" x 20 7/8" x 10 1/8"
- Minimum Cabinet Size: 21" (53 cm)
- Sound Deadening Pads
- Raised rim helps protect against water damage to the counterop
- Available hole drillings: 1, 3, 4 and custom