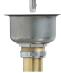

Stainless Steel Strainer
All Novanni Elite sinks with a
3½" drain opening include an all
metal stainless steel strainer. The
distinctive Novanni crumb cup with
snowflake pattern features a conical
design with a superior tight seal. A
metal tail piece is included.