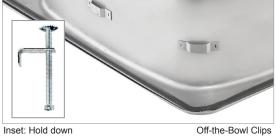

## Synk**Seal**

Novanni has developed a unique formed in place foam gasket installed in our factory. This anti-microbial, anti-fungal material saves the installer valuable time during installation. This foam gasket guards against potential water damage to the countetop.