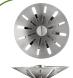

Stainless Steel Strainer
All Novanni Elite sinks with a
3½" drain opening include an all
metal stainless steel strainer. The
distinctive Novanni crumb cup with
snowflake pattern features a conical
design with a superior tight seal. A
metal tail piece is included.