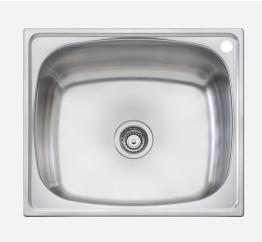

# 470-1R **Laundry Collection**

### **Mega Basin**

22W x 183/4H x 12.5D (") / 18.5Gallon 560W x 480H x 305D (mm) / 70Litre

| Description             | Mega laundry basin                                           |
|-------------------------|--------------------------------------------------------------|
| Construction            | Individual bowl                                              |
| Material                | 304 grade, 18/10 polished stainless steel (20 gauge)         |
| Installation            | Topmount or undermount                                       |
| <b>Cut Out Template</b> | oliverisinks.com                                             |
| Min Cabinet Size        | 27" / 700mm                                                  |
| Tap holes               | Refer faucet tapping guide                                   |
| Waste fittings          | 1 x 90mm basket waste included                               |
| Warranty                | Lifetime manufacturer's warranty (refer to oliverisinks.com) |
| <b>Shipping Weight</b>  | 20lb (packed)                                                |