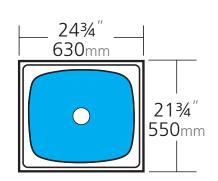

# 470-1R **Laundry Collection**







#### **INCLUDED ACCESSORIES**











#### OPTIONAL ACCESSORIES





**470-1L:** A **470-1R:** B **470-2:** A B

#### **SPECIFICATIONS**

### **Sink Size**

24¾W x 21¾H (") 630W x 550H (mm)

### **Mega Basin**

22W x 183/4H x 12.5D (") / 18.5Gallon 560W x 480H x 305D (mm) / 70Litre

| Description             | Mega laundry basin                                           |
|-------------------------|--------------------------------------------------------------|
| Construction            | Individual bowl                                              |
| Material                | 304 grade, 18/10 polished stainless steel (20 gauge)         |
| Installation            | Topmount or undermount                                       |
| <b>Cut Out Template</b> | oliverisinks.com