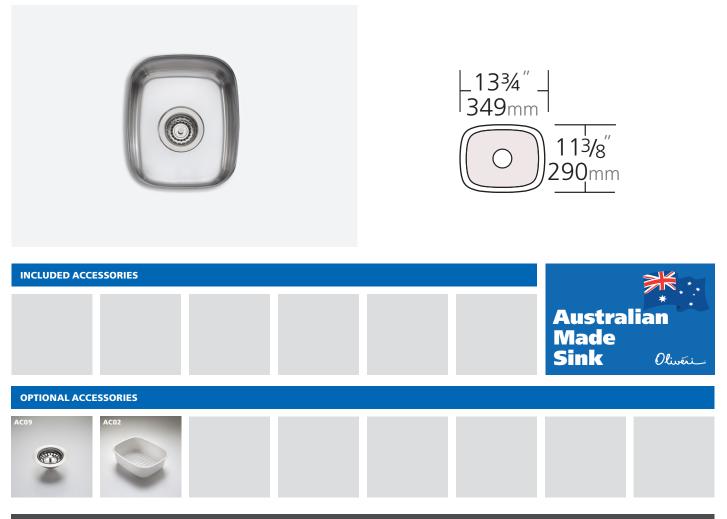

## SPECIFICATIONS

**Sink Size** 13¾W x 11 ¾ H (") 349W x 290H (mm)

## 1/2 Basin

101/2W x 13H x 61/2D (") / 3.2Gallon 267W x 330H x 165D (mm) / 12Litre

| Description      | Single basin                                                 |
|------------------|--------------------------------------------------------------|
| Construction     | Individual bowl                                              |
| Material         | 304 grade, 18/10 polished stainless steel (20 gauge)         |
| Installation     | Undermount recommended                                       |
| Cut Out Template | oliverisinks.com                                             |
| Min Cabinet Size | 15" / 500mm                                                  |
| Tap holes        | N/A                                                          |
| Waste fittings   | Not supplied                                                 |
| Warranty         | Lifetime manufacturer's warranty (refer to oliverisinks.com) |