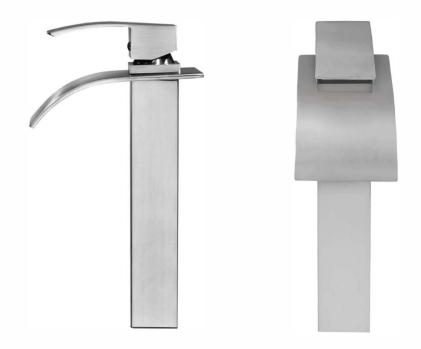

#### GF-136BN ECLIPSE Single Lever Vessel Faucet

Requested By.: \_\_\_\_\_

Specific Features: \_\_\_\_\_

## STANDARD SPECIFICATIONS:

- Brushed nickel finish
- Single handle control
- Solid brass construction
- High pressure ceramic cartridge
- Single hole deck mount installation
- 1.5-inch diameter hole required
- Spout reach: 3.75-inches
- Spout height: 8-inches
- cUPC and AB1953 low lead compliant
- ASME A112.18.1-1-2011/CSA B125.1-11
- NSF 61 and NSF 372 certified
- WaterSaver available