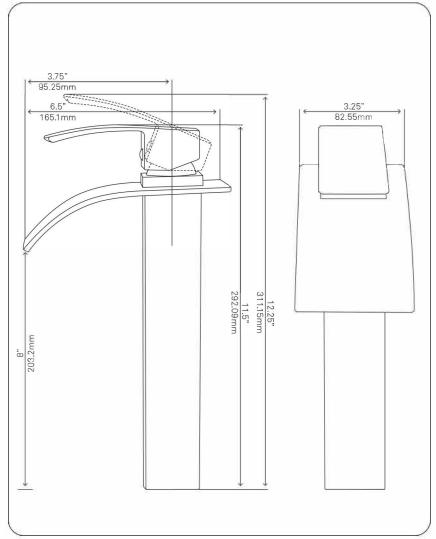

## STANDARD SPECIFICATIONS:

- Brushed nickel finish
- Single handle control
- Solid brass construction
- High pressure ceramic cartridge
- Single hole deck mount installation
- 1.5-inch diameter hole required
- Spout reach: 3.75-inches
- Spout height: 8-inches
- cUPC and AB1953 low lead compliant
- ASME A112.18.1-1-2011/CSA B125.1-11
- NSF 61 and NSF 372 certified
- WaterSaver available