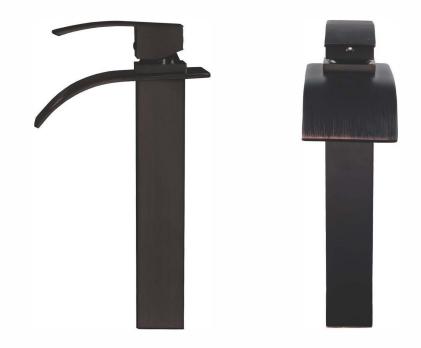

#### GF-136ORB ECLIPSE Vessel Faucet, Oil Rubbed Bronze

Requested By: \_\_\_\_\_

Specific Features: \_\_\_\_\_

### STANDARD SPECIFICATIONS:

- Single handle control
- Solid brass construction
- High pressure ceramic cartridge
- Single hole deck mount installation
- Spout reach: 3.75-inches
- Spout height: 8-inches
- 1.5-inch mounting hole diameter
- cUPC and AB1953 low lead compliant
- ASME A112.18.1-1-2011/CSA B125.1-11
- NSF 61 and NSF 372 certified
- EPA WaterSense® available