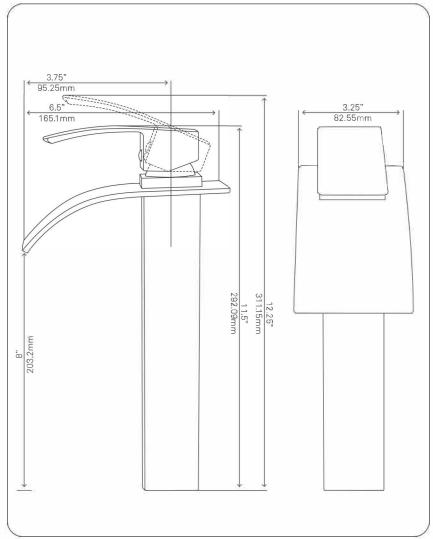

### STANDARD SPECIFICATIONS:

- Single handle control
- Solid brass construction
- High pressure ceramic cartridge
- Single hole deck mount installation
- Spout reach: 3.75-inches
- Spout height: 8-inches
- 1.5-inch mounting hole diameter
- cUPC and AB1953 low lead compliant
- ASME A112.18.1-1-2011/CSA B125.1-11
- NSF 61 and NSF 372 certified
- EPA WaterSense® available