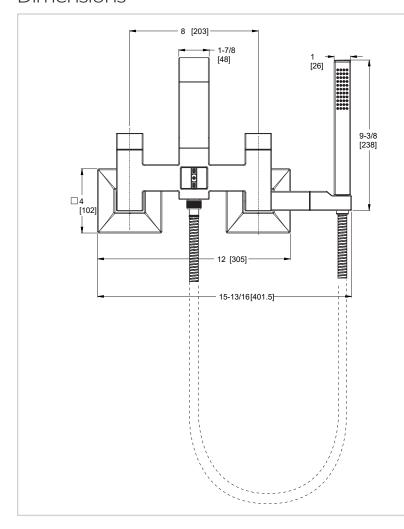

# Pfister

# Verve™

Tub Filler

LG6-3VRVC Finish(C) □

LG6-3VRVB Finish(B) □

LG6-3VRVBG Finish(BG) □

LG6-3VRVD Finish(D) □



# Specifications

### **Features**

- 8 GPM @ 45 PSI Flow Rate
- 1.8 GPM Flow Rate (Handheld)
- 60" Metal Hose
- All Metal Construction
- Ceramic Disc Valves
- Easy to Clean Nozzles
- Ribbon Water Flow
- Optional Wall Mount Valve OX6-34OR Available (Sold Separately)
- Decorative Lever Available, Order HHL-LG63VRVL\* (Sold Separately)
- Pforever Warranty®

# Code Compliance

• All Metal Construction

Pfister products are designed and manufactured in compliance with the following standards and codes:





- ADA Compliant ANSI A117.1 (Lever Handles Only)
- CEC Certified/CALGreen compliant
- EPA WaterSense Certification 1.8 gpm, 6.8L/Min





# Dimensions





SS-LG6-3VRVX