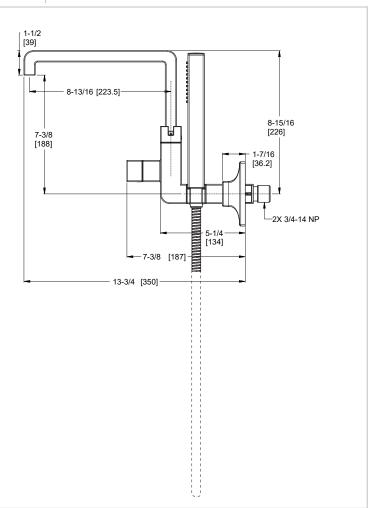

# Pfister

# Verve™

Tub Filler

LG6-3VRVC Finish(C) □

LG6-3VRVB Finish(B) □

LG6-3VRVBG Finish(BG) □

LG6-3VRVD Finish(D) □



# Specifications

### **Features**

- 8 GPM @ 45 PSI Flow Rate
- 1.8 GPM Flow Rate (Handheld)
- 60" Metal Hose
- All Metal Construction
- Ceramic Disc Valves
- Easy to Clean Nozzles
- Ribbon Water Flow
- Optional Wall Mount Valve OX6-34OR Available (Sold Separately)
- Decorative Lever Available, Order HHL-LG63VRVL\* (Sold Separately)
- Pforever Warranty®

# Code Compliance

• All Metal Construction

Pfister products are designed and manufactured in compliance with the following standards and codes:





- ADA Compliant ANSI A117.1 (Lever Handles Only)
- CEC Certified/CALGreen compliant
- EPA WaterSense Certification 1.8 gpm, 6.8L/Min





# Dimensions





SS-LG6-3VRVX