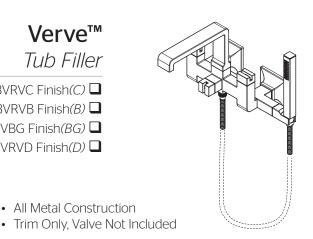

# Verve™

Tub Filler

LG6-3VRVC Finish(C) □

LG6-3VRVB Finish(B) □

LG6-3VRVBG Finish(BG) □

LG6-3VRVD Finish(D) □