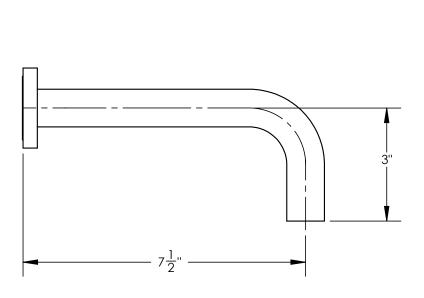

## **TECHNICAL DETAILS**

ADA Compliance: Yes
Deck Thickness Maximum: 2"
Deck Thickness Minimum: 1/8"
Fitting Hole Diameter: 1 1/8"
Spout Reach: 7 1/2"
Spout Height: 3"
Inlet Connection Type: Female 1/2" NPT
Installation Type: Wall Mounted
Primary Material: Brass
Valve Material: Ceramic
Flow Restriction: Full Flow
Water Pressure Maximum: 85 PSI
Water Pressure Minimum: 20 PSI
Water Pressure Recommended: 60 PSI