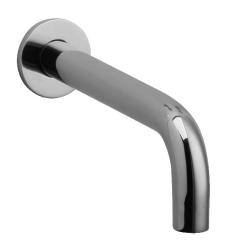

Defining Luxury Since 1959

Wall Tub Spout D1130X3

## **TECHNICAL DETAILS**

ADA Compliance: Yes
Deck Thickness Maximum: 2"
Deck Thickness Minimum: 1/8"
Fitting Hole Diameter: 1 1/8"
Spout Reach: 7 1/2"
Spout Height: 3"
Inlet Connection Type: Female 1/2" NPT
Installation Type: Wall Mounted
Primary Material: Brass
Valve Material: Ceramic
Flow Restriction: Full Flow
Water Pressure Maximum: 85 PSI
Water Pressure Minimum: 20 PSI
Water Pressure Recommended: 60 PSI