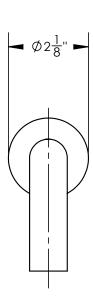

## **TECHNICAL DETAILS**

ADA Compliance: Yes
Deck Thickness Maximum: 2"
Deck Thickness Minimum: 1/8"
Fitting Hole Diameter: 1 1/8"
Spout Reach: 7 1/2"
Spout Height: 3"
Inlet Connection Type: Female 1/2" NPT
Installation Type: Wall Mounted
Primary Material: Brass
Valve Material: Ceramic
Flow Restriction: Full Flow
Water Pressure Maximum: 85 PSI
Water Pressure Minimum: 20 PSI
Water Pressure Recommended: 60 PSI