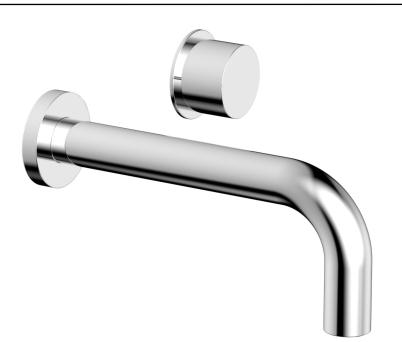

## PRODUCT FEATURES

- Style: Contemporary
- Collection: Basic II
- Temperature Controlled By Handles
- Smooth Handle

.

## ■ TECHNICAL DETAILS

ADA Compliance: No
Drain Assembly Material: Brass
Fitting Hole Diameter: 1 1/8"
Number of Holes: Two Hole
Number of Handles: One
Handle Turn Angle: Quarter Turn
Spout Reach: 7 1/2"
Installation Type: Wall Mounted
Primary Material: Brass
Valve Material: Ceramic
Flow Restriction: 1.2 gpm
Water Pressure Maximum: 85 PSI
Water Pressure Minimum: 20 PSI
Water Pressure Recommended: 60 PSI