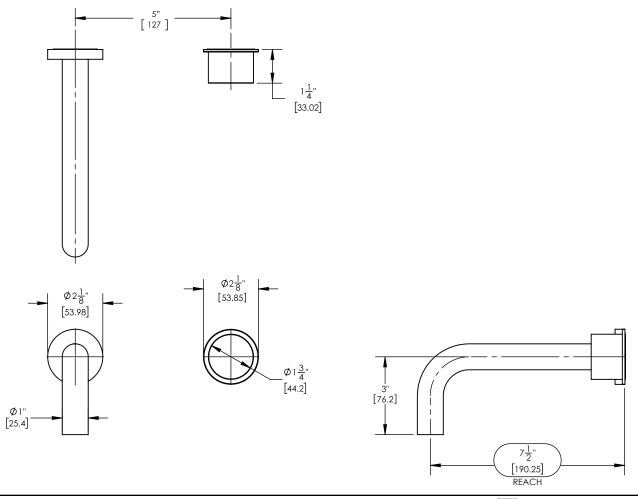

## ■ TECHNICAL DETAILS

ADA Compliance: No
Drain Assembly Material: Brass
Fitting Hole Diameter: 1 1/8"
Number of Holes: Two Hole
Number of Handles: One
Handle Turn Angle: Quarter Turn
Spout Reach: 7 1/2"
Installation Type: Wall Mounted
Primary Material: Brass
Valve Material: Ceramic
Flow Restriction: 1.2 gpm
Water Pressure Maximum: 85 PSI
Water Pressure Minimum: 20 PSI
Water Pressure Recommended: 60 PSI

## PRODUCT DIMENSIONS

www. phylrich.com

1261 Logan Avenue, Costa Mesa, California 92626.

Phone: 714.361.4800 Fax: 714.617.3120

CODES & STANDARDS

ASME A112.181/ CSA B1251, ASME 112.18.2/ CSA B125.2, ANSI NSF, CEC