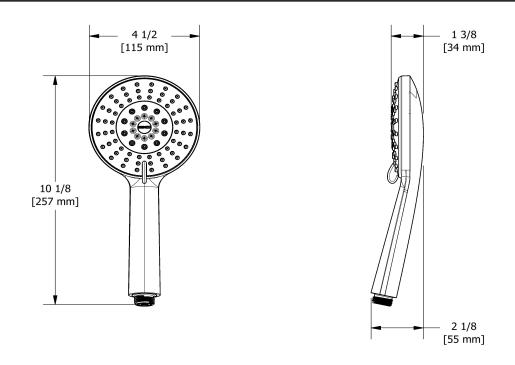

## Descriptions

- Scale-free
- 3-jet hand shower: tropical breeze, luxurious, massage, mix and pause
- Four positions