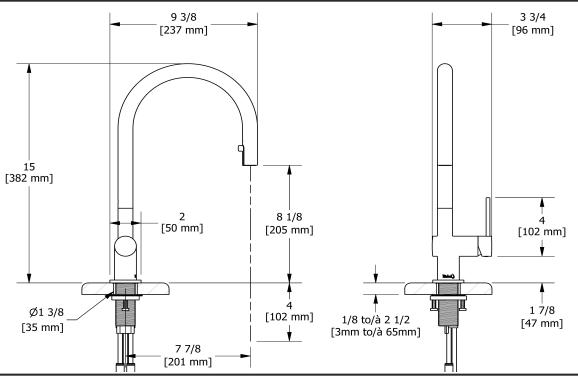

# **Specifications**

# **Descriptions**

- Ceramic cartridge
- 1-jet pull-down spray
- 3/8" speedway compression
- Silent braided nylon hose

## Available colors

- C: Chrome
- SS: Stainless Steel (PVD)

### Available flows

- 6.7 L/min, 1.8 gpm (US) 60psi
- 3.7 L/min, 1 gpm (US) 60psi ( **AZ101-10** )

### **Certifications**

- CSA B125.1
- NSF/ANSI standard 61 and 372
- ASME A112.18.1

cUPC®



Sizes, models and finishes may differ from thoses presented.

#### Warranty

This **Riobel Inc.** product you have purchased carries a Limited Lifetime Warranty on the chrome, PVD finish, blacks and all working parts and is guaranteed from the initial purchase date against all manufacturing defects. All other finishes, including plastic components, are guaranteed for one year. All electric and/or electronic parts are covered by a 5-year limited warranty.

#### **Customer Service**

Ontario, West Canada: 888-287-5354 Quebec, Maritimes, United States: 866-473-8442