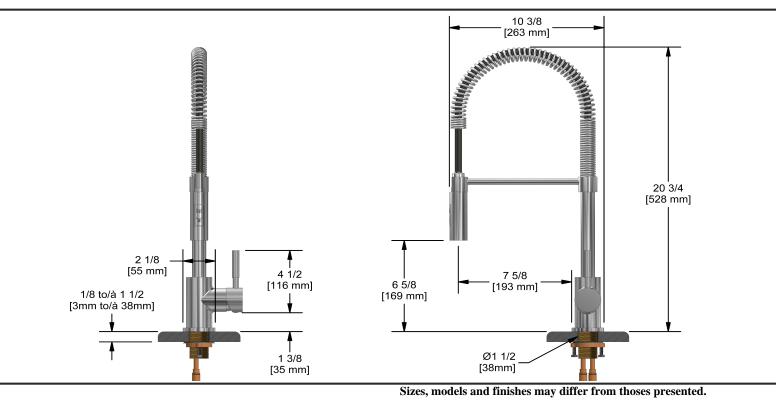

**BI201** 

## Specifications Descriptions

- 3/8" speedway compression
- Flexible spout
- Ceramic cartridge
- 2-jet hand spray