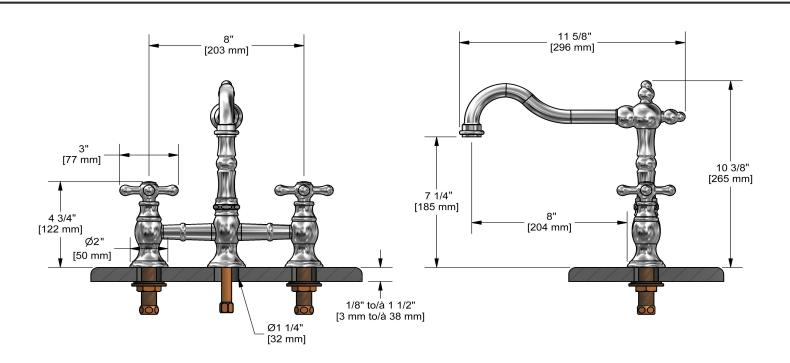

Bridge kitchen faucet BR100+



# **Specifications**

# **Descriptions**

- Ceramic cartridge
- 1/2" inlet male NPT

### Available colors

• C : Chrome

• BN : Brushed Nickel (PVD)

• BG : Brushed Gold (PVD)

### Available flow

• 8.3 L/min, 2.2 gpm (US) 60psi

## **Certifications**

- CSA B125.1
- NSF/ANSI standard 61 and 372
- ASME A112.18.1
- CMR248 Approval

cUPC®



#### Sizes, models and finishes may differ from thoses presented.

#### Warranty

This **Riobel Inc.** product you have purchased carries a Limited Lifetime Warranty on the chrome, PVD finish, blacks and all working parts and is guaranteed from the initial purchase date against all manufacturing defects. All other finishes, including plastic components, are guaranteed for one year. All electric and/or electronic parts are covered by a 5-year limited warranty.

#### **Customer Service**

Ontario, West Canada: 888-287-5354 Quebec, Maritimes, United States: 866-473-8442