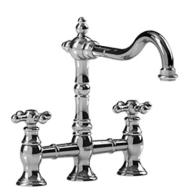

Bridge kitchen faucet BR100+

# **Descriptions**

- Ceramic cartridge
- 1/2" inlet male NPT