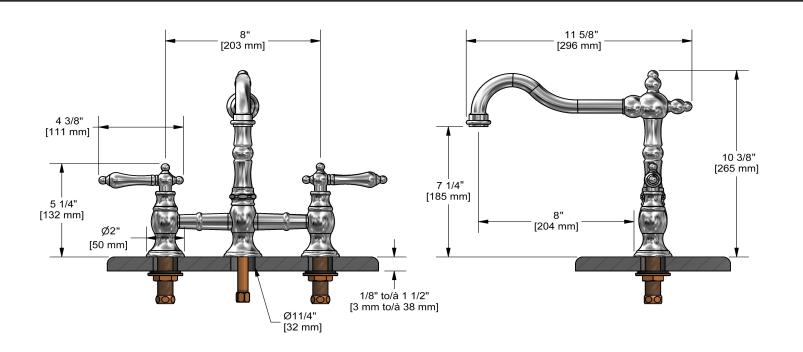

Bridge kitchen faucet BR100L



# **Specifications**

# **Descriptions**

- Ceramic cartridge
- ½" inlet male NPT

# Available colors

• C : Chrome

• BN : Brushed Nickel (PVD)

• BG : Brushed Gold (PVD)

### Available flow

• 8.3 L/min, 2.2 gpm (US) 60psi

## **Certifications**

- CSA B125.1
- NSF/ANSI standard 61 and 372
- ASME A112.18.1
- CMR248 Approval

**CUPC®** 



#### Sizes, models and finishes may differ from thoses presented.

#### Warranty

This **Riobel Inc.** product you have purchased carries a Limited Lifetime Warranty on the chrome, PVD finish, blacks and all working parts and is guaranteed from the initial purchase date against all manufacturing defects. All other finishes, including plastic components, are guaranteed for one year. All electric and/or electronic parts are covered by a 5-year limited warranty.

#### **Customer Service**

Ontario, West Canada: 888-287-5354 Quebec, Maritimes, United States: 866-473-8442