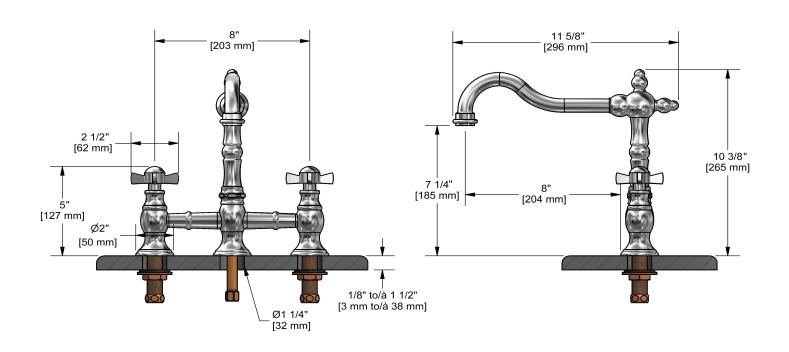

Bridge kitchen faucet BR100X



# **Specifications**

## **Descriptions**

- Ceramic cartridge
- ½" inlet male NPT

#### Available colors

• C : Chrome

• BN : Brushed Nickel (PVD)

• BG: Brushed Gold (PVD)

#### Available flow

• 8.3 L/min, 2.2 gpm (US) 60psi

### **Certifications**

- CSA B125.1
- NSF/ANSI standard 61 and 372
- ASME A112.18.1
- CMR248 Approval

CUPC®



#### Sizes, models and finishes may differ from thoses presented.

#### Warranty

This **Riobel Inc.** product you have purchased carries a Limited Lifetime Warranty on the chrome, PVD finish, blacks and all working parts and is guaranteed from the initial purchase date against all manufacturing defects. All other finishes, including plastic components, are guaranteed for one year. All electric and/or electronic parts are covered by a 5-year limited warranty.

#### **Customer Service**

Ontario, West Canada: 888-287-5354 Quebec, Maritimes, United States: 866-473-8442