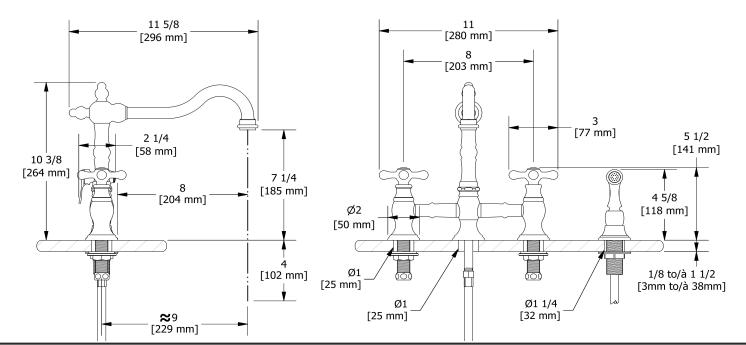

Bridge kitchen faucet with spray BR400+

**UPC®** 

## Descriptions

- Ceramic cartridge
- <sup>1</sup>/<sub>2</sub>" inlet male NPT
- 1-jet pull-out spray