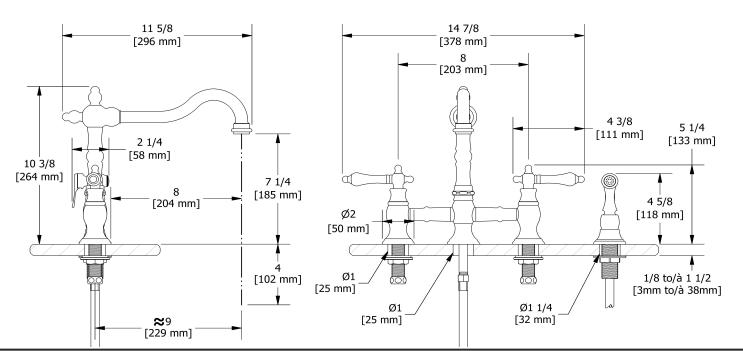

Bridge kitchen faucet with spray BR400L

# **Descriptions**

- Ceramic cartridge
- ½" inlet male NPT
- 1-jet pull-out spray