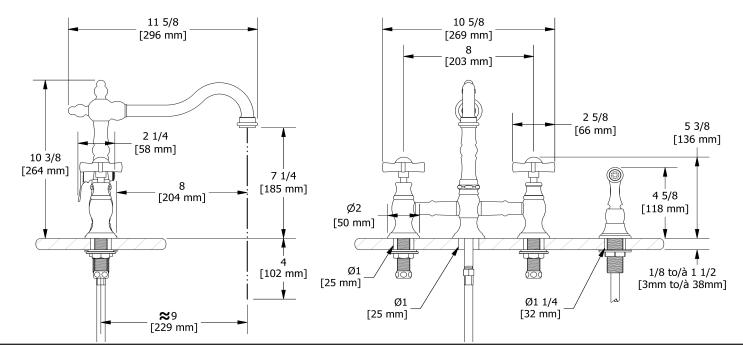

Bridge kitchen faucet with spray BR400X

**CUPC®** 

# Descriptions

- Ceramic cartridge
- <sup>1</sup>/<sub>2</sub>" inlet male NPT
- 1-jet pull-out spray