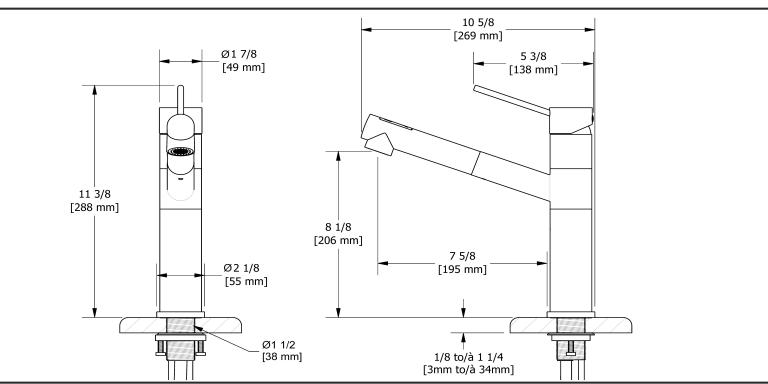

## **Descriptions**

- Ceramic cartridge
- 3/8" speedway compression
- Polypropylene and polyester aluminium hose with integrated swivel
- 2-jet pull-out spray