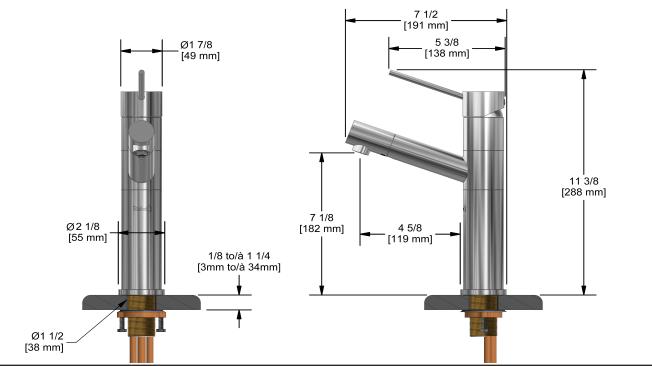

Cayo single hole prep sink faucet **CY601** 

# Descriptions

- Ceramic cartridge
- Polypropylene and polyester aluminium hose with integrated swivel
- 3/8" speedway compression
- 1-jet pull-out spray