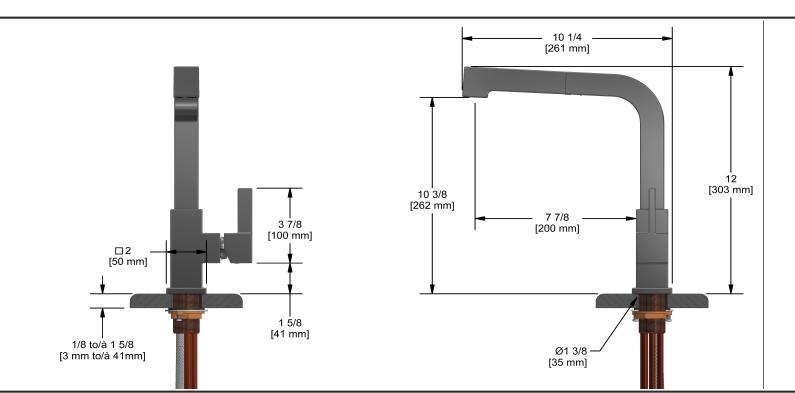

cUPC®

# **Specifications**

## **Descriptions**

- 3/8" speedway compression
- Ceramic cartridge
- Polypropylene and polyester aluminium hose with integrated swivel
- 2-jet pull-out spray

## Available colors

- C: Chrome
- SS: Stainless Steel (PVD)

#### Available flows

- 8.3 L/min, 2.2 gpm (US) 60psi
- 3.7 L/min, 1 gpm (US) 60psi ( **MZ101-10** )
- 5.69 L/min, 1.5 gpm (US) 60psi ( MZ101-15 )

## **Certifications**

- CSA B125.1
- NSF/ANSI standard 61 and 372
- ASME A112.18.1
- · CMR248 Approval
- DOE



Sizes, models and finishes may differ from thoses presented.

### Warranty

This **Riobel Inc.** product you have purchased carries a Limited Lifetime Warranty on the chrome, PVD finish, blacks and all working parts and is guaranteed from the initial purchase date against all manufacturing defects. All other finishes, including plastic components, are guaranteed for one year. All electric and/or electronic parts are covered by a 5-year limited warranty.

#### **Customer Service**

Ontario, West Canada: 888-287-5354 Quebec, Maritimes, United States: 866-473-8442