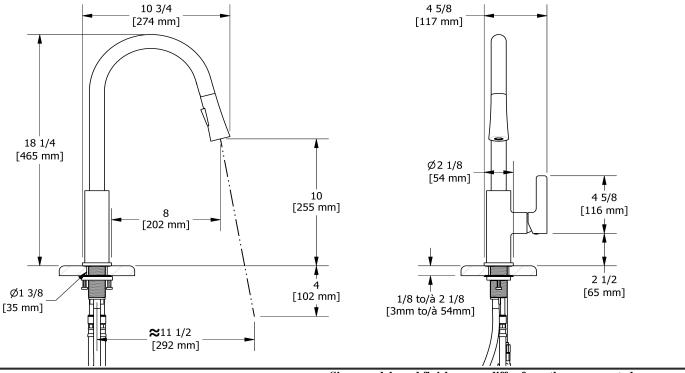

## **Descriptions**

- 3/8" speedway compression
- 2-jet pull-down spray
- Ceramic cartridge
- Scale-free

### Available flows

- 8.3 L/min, 2.2 gpm (US) 60psi
- 3.7 L/min, 1 gpm (US) 60psi ( **PO101-10** )
- 5.69 L/min, 1.5 gpm (US) 60psi ( **PO101-15** )

Sizes, models and finishes may differ from thoses presented.