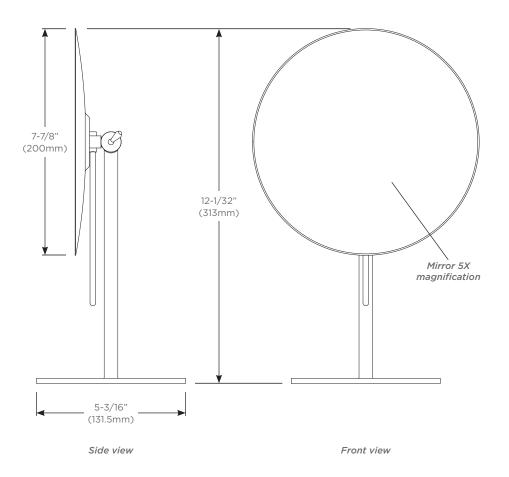

### Features

- Freestanding design
- 5x magnification to help with those up-close details
- Mirror tilts up and down to allow for preferred placement
- Frameless, for a minimalistic look
- Adjustable positioning of mirror: up/down tilt of 180°+

#### Services

- Backed by Kohler
- Uncompromising Quality
- 2-week Lead Time
- 1-Year Limited Warranty

Dimensions

Top view