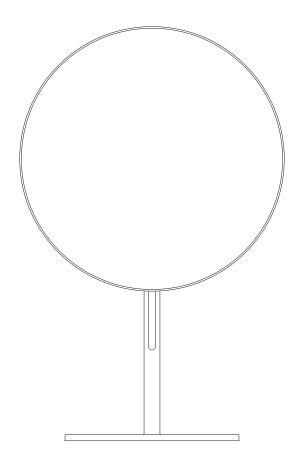

### Features

- Freestanding design
- 5x magnification to help with those up-close details
- Mirror tilts up and down to allow for preferred placement
- Frameless, for a minimalistic look
- Adjustable positioning of mirror: up/down tilt of 180°+