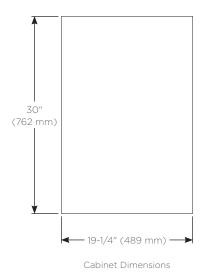

#### **Dimensions**

Height: 30" (762 mm) Width: 19-1/4" (489 mm)

Depth: 4-5/8" (117 mm) When surface mounted

7/8" (22 mm) When recessed