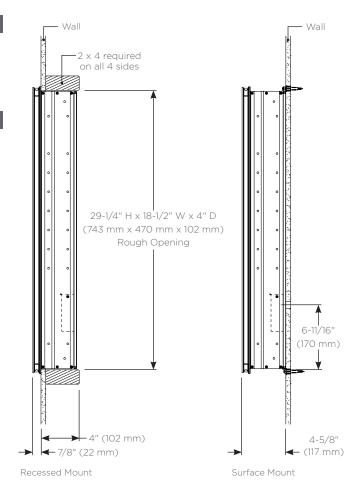

# **Installation Options**

**Recessed Mount** - Rough Opening - 29-1/4" H x 18-1/2" W x 4" D (743 mm H x 470 mm W x 102 mm D)

**Surface Mount** - Reference Surface Mount Kit when ordering PLSMK30D4P - Mirror Kit

#### **Dimensions**

Height: 30" (762 mm) Width: 19-1/4" (489 mm)

Depth: 4-5/8" (117 mm) When surface mounted

7/8" (22 mm) When recessed