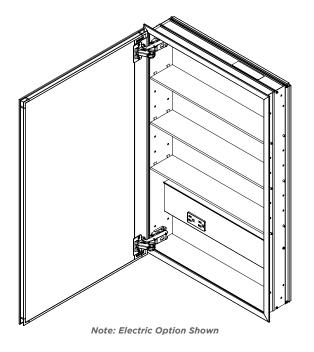

#### **Features**

- Modular Cabinet build arrays with lighting and cabinets to suit
- Quiet close Safeseal $_{ ext{(R)}}$  Gasket
- Mirrored interior with 3 adjustable glass shelves
- Includes installation hardware for recess mounting
- Can be recessed or surface mounted (surface mounting kit required)
- Electric Option Cabinet:
  - Standard knock out for 1/2" (13 mm) cable connector
  - Wired internally Front access serviceability

#### Construction

- Rust free aluminum construction
- Finished in Satin anodized aluminum, or White or Black finish
- 3 mirror design rear of cabinet and both sides of door
- Blum 170° self-closing hinges
- Safeseal® Gasket with sealed corners on cabinet body
- Adjustable shelving at 2" (51 mm) increments

## **Options**

- Left or Right hand hinged
- Polished edge or beveled front mirror
- Flat front mirror
- Electric, 120VAC outlet
- Other widths / heights available