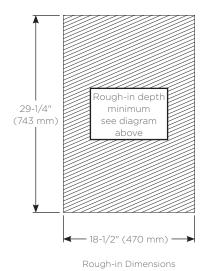

# **Installation Options**

**Recessed Mount** - Rough Opening - 29-1/4" H x 18-1/2" W x 4" D (743 mm H x 470 mm W x 102 mm D)

**Surface Mount** - Reference Surface Mount Kit when ordering PLSMK30D4P - Mirror Kit