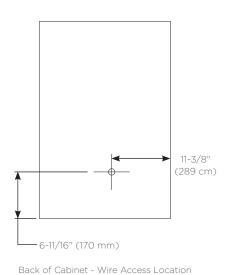

## **Electrical System**

- 120 VAC 60HZ 20A
- Field wire location as shown in drawing
- 1/2" conduit ( $\oslash$  7/8" actual) electrical knockout location shown below