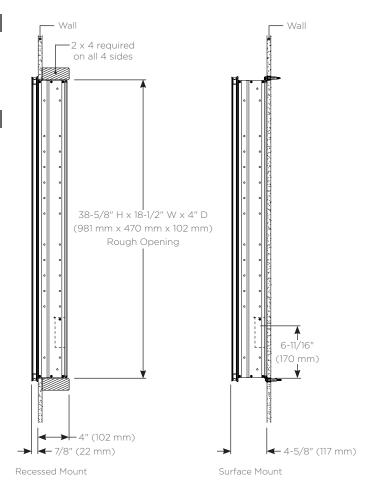

#### **Dimensions**

Height: 39-3/8" (1000 mm) Width: 19-1/4" (489 mm)

Depth: 4-5/8" (117 mm) When surface mounted

7/8" (22 mm) When recessed

# **Installation Options**

**Recessed Mount** - Rough Opening - 38-5/8" H x 18-1/2" W x 4" D (981 mm H x 470 mm W x 102 mm D)

**Surface Mount** - Reference Surface Mount Kit when ordering PLSMK40D4P - Mirror Kit