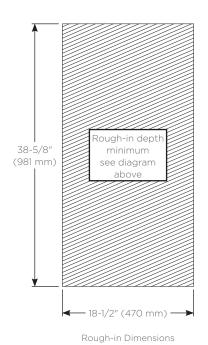

# **Installation Options**

**Recessed Mount** - Rough Opening - 38-5/8" H x 18-1/2" W x 4" D (981 mm H x 470 mm W x 102 mm D)

**Surface Mount** - Reference Surface Mount Kit when ordering PLSMK40D4P - Mirror Kit