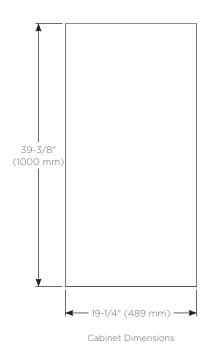

#### **Dimensions**

Height: 39-3/8" (1000 mm) Width: 19-1/4" (489 mm)

Depth: 4-5/8" (117 mm) When surface mounted

7/8" (22 mm) When recessed