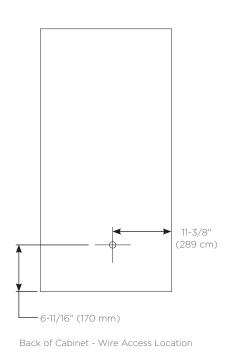

## **Electrical System**

- 120 VAC 60HZ 20A
- Field wire location as shown in drawing
- 1/2" conduit ( $\oslash$  7/8" actual) electrical knockout location shown below