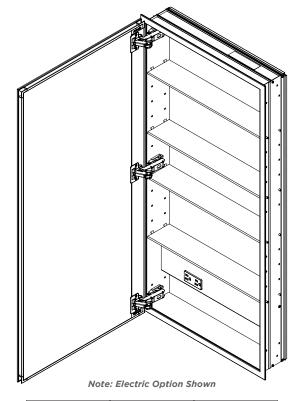

#### **Features**

- · Modular Cabinet build arrays with lighting and cabinets to suit
- Quiet close Safeseal $_{(\!R\!)}$  Gasket
- Mirrored interior with 4 adjustable glass shelves
- Includes installation hardware for recess mounting
- Can be recessed or surface mounted (surface mounting kit required)
- Electric Option Cabinet:
  - Standard knock out for 1/2" (13 mm) cable connector
  - Wired internally Front access serviceability

#### Construction

- Rust free aluminum construction
- Finished in Satin anodized aluminum, or White or Black finish
- 3 mirror design rear of cabinet and both sides of door
- Blum 170° self-closing hinges
- Safeseal® Gasket with sealed corners on cabinet body
- Adjustable shelving at 2" (51 mm) increments