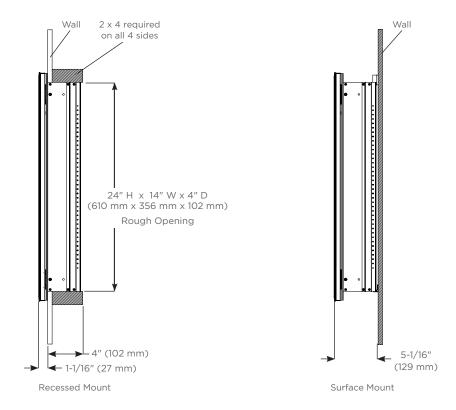

#### **Dimensions**

Height: 26-1/8" (664 mm) Width: 16" (406 mm)

Depth: 5-1/16" (129 mm) When surface mounted

1-1/16" (27 mm) When recessed

# **Installation Options**

**Recessed Mount** - Rough Opening - 24" H x 14" W x 4" D (610 mm H x 356 mm W x 102 mm D) **Surface Mount** - Reference Surface Mount Kit when ordering RSMK26D4P - Polished Edge Mirror Side Kit