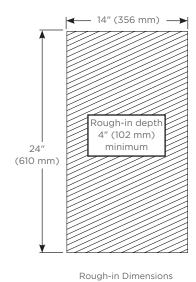

# **Installation Options**

**Recessed Mount** - Rough Opening - 24" H x 14" W x 4" D (610 mm H x 356 mm W x 102 mm D) **Surface Mount** - Reference Surface Mount Kit when ordering RSMK26D4P - Polished Edge Mirror Side Kit