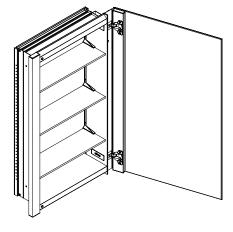

## **Features**

- · Low profile door design
- Ideal for remodeling with a 1" (25 mm) flange
- $\bullet$  Clean interior due to hidden shelf adjustments that move at 1/2" (13 mm) increments
- Mirrored interior
- Includes installation hardware for recess mounting
- Can be recessed or surface mounted (surface mounting kit required)
- Slow-close functionality
- Can be installed with left or right opening

# Construction

- Satin anodized aluminum body
- 3 mirror design rear of cabinet and both sides of door
- Grass 108° self-closing hinges with 3 way adjustability
- Safeseal® Gasket with sealed corners on cabinet body