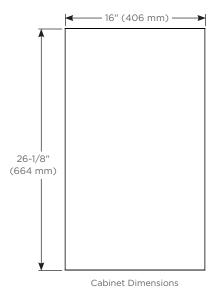

#### **Dimensions**

Height: 26-1/8" (664 mm) Width: 16" (406 mm)

Depth: 5-1/16" (129 mm) When surface mounted

1-1/16" (27 mm) When recessed