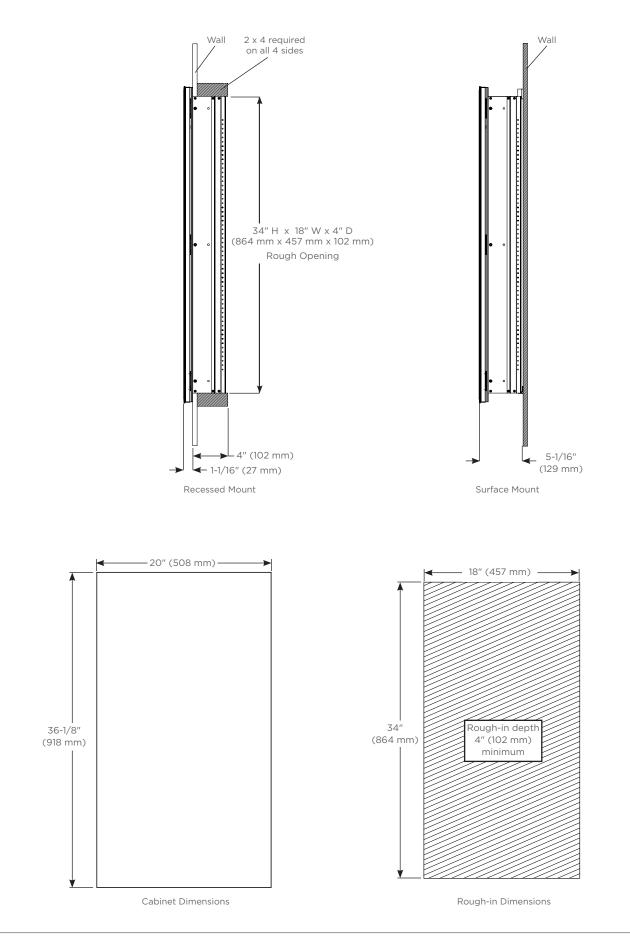

#### Dimensions

Height: 36-1/8" (918 mm)

Width: 20" (508 mm)

Depth: 5-1/16" (129 mm) When surface mounted 1-1/16" (27 mm) When recessed

# **Installation Options**

**Recessed Mount** - Rough Opening - 34" H x 18" W x 4" D (864 mm H x 457 mm W x 102 mm D) **Surface Mount** - Reference Surface Mount Kit when ordering RSMK36D4P - Polished Edge Mirror Side Kit