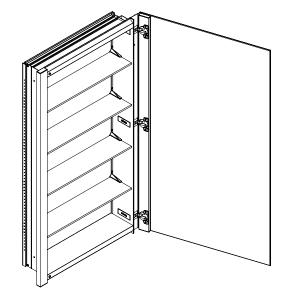

# Features

- Low profile door design
- $\bullet$  Ideal for remodeling with a 1" (25 mm) flange
- Clean interior due to hidden shelf adjustments that move at 1/2" (13 mm) increments
- Mirrored interior
- Includes installation hardware for recess mounting
- Can be recessed or surface mounted (surface mounting kit required)
- Slow-close functionality
- Can be installed with left or right opening

## Construction

- Satin anodized aluminum body
- 3 mirror design rear of cabinet and both sides of door
- $\bullet$  Grass 108° self-closing hinges with 3 way adjustability
- Safeseal® Gasket with sealed corners on cabinet body