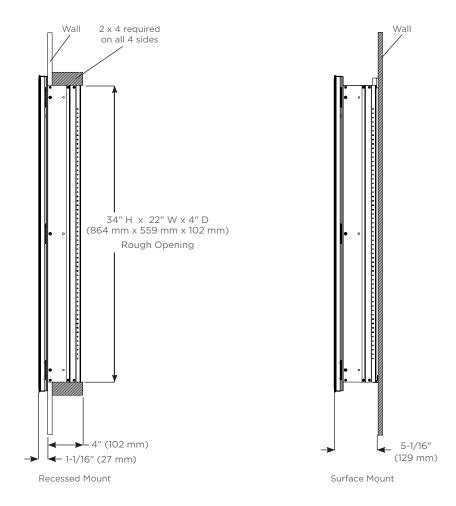

# **Installation Options**

**Recessed Mount** - Rough Opening - 34" H x 22" W x 4" D (864 mm H x 559 mm W x 102 mm D) **Surface Mount** - Reference Surface Mount Kit when ordering RSMK36D4P - Polished Edge Mirror Side Kit

### **Dimensions**

Height: 36-1/8" (918 mm) Width: 24" (610 mm)

Depth: 5-1/16" (129 mm) When surface mounted

1-1/16" (27 mm) When recessed