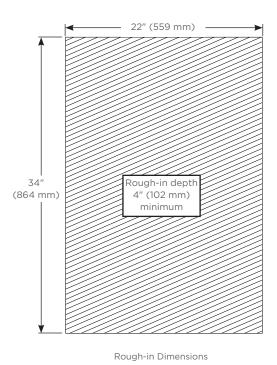

# **Installation Options**

**Recessed Mount** - Rough Opening - 34" H x 22" W x 4" D (864 mm H x 559 mm W x 102 mm D) **Surface Mount** - Reference Surface Mount Kit when ordering RSMK36D4P - Polished Edge Mirror Side Kit