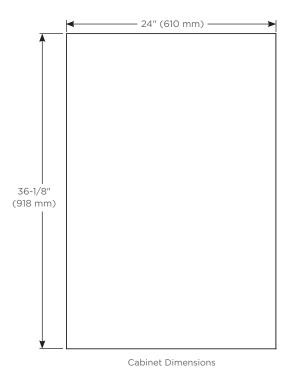

### **Dimensions**

Height: 36-1/8" (918 mm) Width: 24" (610 mm)

Depth: 5-1/16" (129 mm) When surface mounted

1-1/16" (27 mm) When recessed