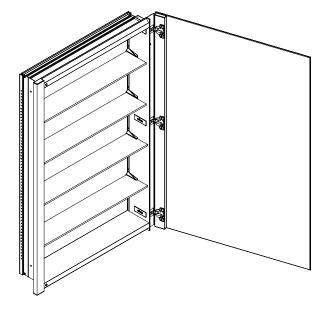

### **Features**

- · Low profile door design
- Ideal for remodeling with a 1" (25 mm) flange
- Clean interior due to hidden shelf adjustments that move at 1/2" (13 mm) increments
- Mirrored interior
- Includes installation hardware for recess mounting
- Can be recessed or surface mounted (surface mounting kit required)
- Slow-close functionality
- Can be installed with left or right opening

# Construction

- Satin anodized aluminum body
- 3 mirror design rear of cabinet and both sides of door
- Grass 108° self-closing hinges with 3 way adjustability
- Safeseal® Gasket with sealed corners on cabinet body