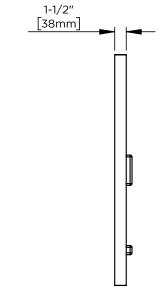

## **Dimensions**

Width: 24" Height: 30"

| Model Number Key |            |       |        |                 |                |
|------------------|------------|-------|--------|-----------------|----------------|
| PRODUCT LINE     | CATEGORY   | WIDTH | HEIGHT | STYLE           | FINISH OPTIONS |
| C = Craft Series | M = Mirror | 24"   | 30"    | F = Thin Framed | (See above)    |