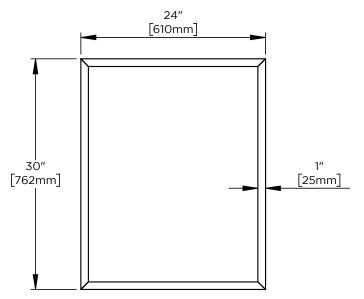

## **Dimensions**

Width: 24" Height: 30"

| Model Number Key |            |       |        |                 |                |
|------------------|------------|-------|--------|-----------------|----------------|
| PRODUCT LINE     | CATEGORY   | WIDTH | HEIGHT | STYLE           | FINISH OPTIONS |
| C = Craft Series | M = Mirror | 24"   | 30"    | F = Thin Framed | (See above)    |