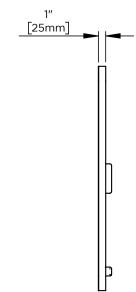

## Dimensions

Width: 24" Height: 30"

| Model Number Key |            |       |        |                    |                |
|------------------|------------|-------|--------|--------------------|----------------|
| PRODUCT LINE     | CATEGORY   | WIDTH | HEIGHT | STYLE              | FINISH OPTIONS |
| C = Craft Series | M = Mirror | 24"   | 30"    | R = Rounded Corner | (See above)    |