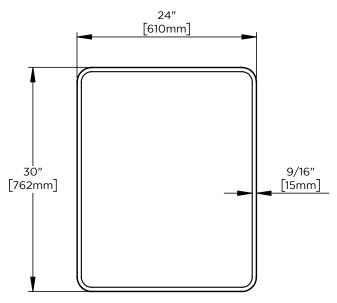

## Dimensions

Width: 24" Height: 30"

| Model Number Key |            |       |        |                    |                |
|------------------|------------|-------|--------|--------------------|----------------|
| PRODUCT LINE     | CATEGORY   | WIDTH | HEIGHT | STYLE              | FINISH OPTIONS |
| C = Craft Series | M = Mirror | 24"   | 30"    | R = Rounded Corner | (See above)    |