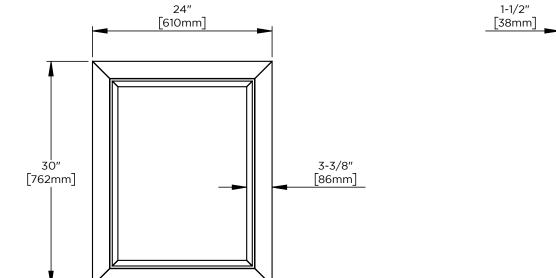

#### Width: 24"

Height: 30"

| Model Number Key |            |       |        |                 |                |
|------------------|------------|-------|--------|-----------------|----------------|
| PRODUCT LINE     | CATEGORY   | WIDTH | HEIGHT | STYLE           | FINISH OPTIONS |
| C = Craft Series | M = Mirror | 24"   | 30"    | W = Wood Mirror | (See above)    |