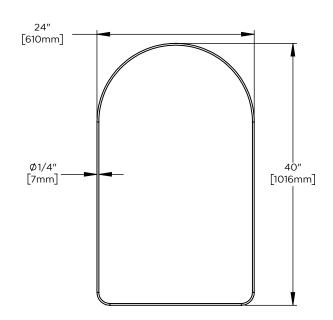

## Dimensions

Width: 24" Height: 40"

| Model Number Key |            |       |        |                  |                |
|------------------|------------|-------|--------|------------------|----------------|
| PRODUCT LINE     | CATEGORY   | WIDTH | HEIGHT | STYLE            | FINISH OPTIONS |
| C = Craft Series | M = Mirror | 24"   | 40"    | A = Arched Metal | (See above)    |