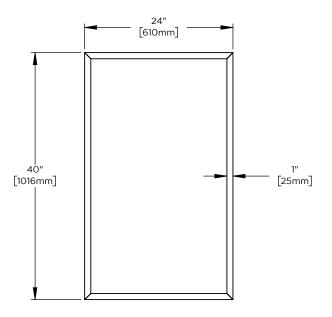

## **Dimensions**

Width: 24" Height: 40"

| Model Number Key |            |       |        |                 |                |
|------------------|------------|-------|--------|-----------------|----------------|
| PRODUCT LINE     | CATEGORY   | WIDTH | HEIGHT | STYLE           | FINISH OPTIONS |
| C = Craft Series | M = Mirror | 24"   | 40"    | F = Thin Framed | (See above)    |