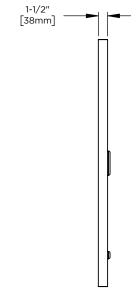

## **Dimensions**

Width: 24" Height: 40"

| Model Number Key |            |       |        |                 |                |
|------------------|------------|-------|--------|-----------------|----------------|
| PRODUCT LINE     | CATEGORY   | WIDTH | HEIGHT | STYLE           | FINISH OPTIONS |
| C = Craft Series | M = Mirror | 24"   | 40"    | F = Thin Framed | (See above)    |