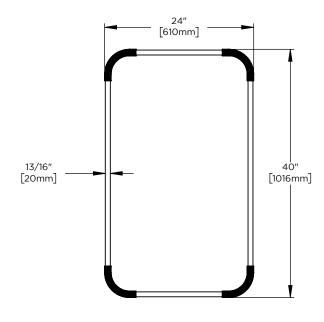

## Dimensions

Width: 24" Height: 40"

| Model Number Key |            |       |        |                 |                |
|------------------|------------|-------|--------|-----------------|----------------|
| PRODUCT LINE     | CATEGORY   | WIDTH | HEIGHT | STYLE           | FINISH OPTIONS |
| C = Craft Series | M = Mirror | 24"   | 40"    | M = Mixed Metal | (See above)    |