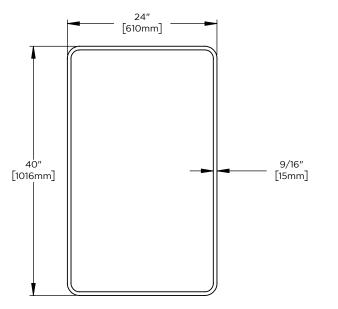

## Dimensions

Width: 24" Height: 40"

| Model Number Key |            |       |        |                    |                |
|------------------|------------|-------|--------|--------------------|----------------|
| PRODUCT LINE     | CATEGORY   | WIDTH | HEIGHT | STYLE              | FINISH OPTIONS |
| C = Craft Series | M = Mirror | 24"   | 40"    | R = Rounded Corner | (See above)    |