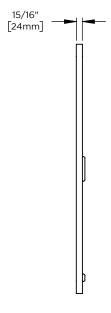

## Dimensions

Width: 24" Height: 40"

| Model Number Key |            |       |        |                    |                |
|------------------|------------|-------|--------|--------------------|----------------|
| PRODUCT LINE     | CATEGORY   | WIDTH | HEIGHT | STYLE              | FINISH OPTIONS |
| C = Craft Series | M = Mirror | 24"   | 40"    | R = Rounded Corner | (See above)    |