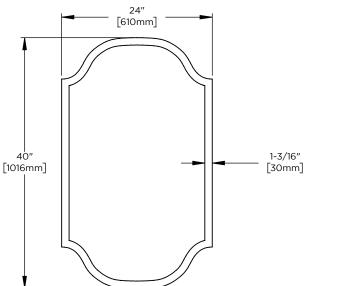

## Dimensions

Width: 24" Height: 40"

| Model Number Key |            |       |        |                     |                |
|------------------|------------|-------|--------|---------------------|----------------|
| PRODUCT LINE     | CATEGORY   | WIDTH | HEIGHT | STYLE               | FINISH OPTIONS |
| C = Craft Series | M = Mirror | 24"   | 40"    | S = Scalloped Metal | (See above)    |