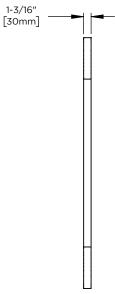

## Dimensions

Width: 24" Height: 40"

| Model Number Key |            |       |        |                     |                |
|------------------|------------|-------|--------|---------------------|----------------|
| PRODUCT LINE     | CATEGORY   | WIDTH | HEIGHT | STYLE               | FINISH OPTIONS |
| C = Craft Series | M = Mirror | 24"   | 40"    | S = Scalloped Metal | (See above)    |