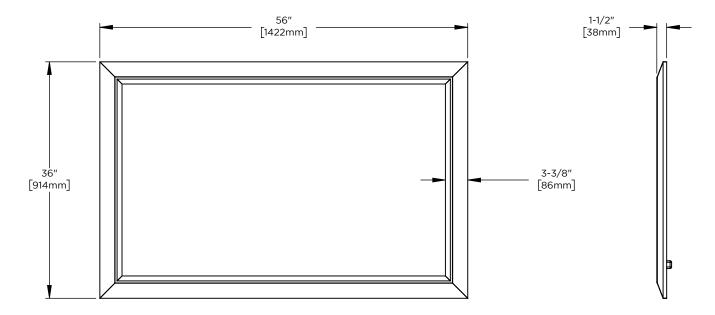

## •Available in:

CM5636W20369, Light Gray Oak with Brushed Pewter CM5636W21068, Weathered Oak Drift with Iron Black

•Compliments Craft Series designs and finishes

Dimensions

Width: 56"

Height: 36"

| Model Number Key |            |       |        |                 |                |
|------------------|------------|-------|--------|-----------------|----------------|
| PRODUCT LINE     | CATEGORY   | WIDTH | HEIGHT | STYLE           | FINISH OPTIONS |
| C = Craft Series | M = Mirror | 56"   | 36"    | W = Wood Mirror | (See above)    |