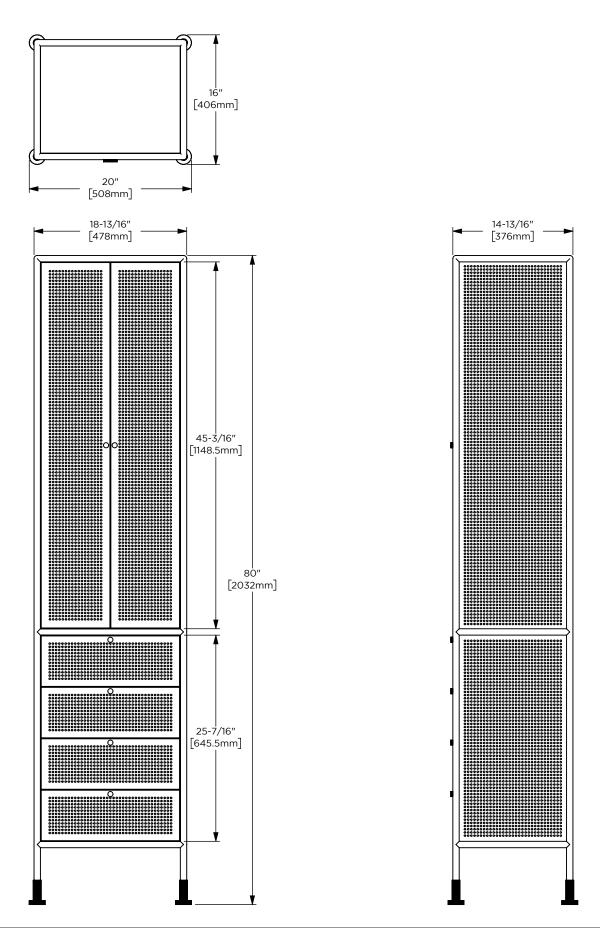

## **Dimensions**

Width: 20" Height: 80" Depth: 16"

| Model Number Key |             |             |       |                   |             |
|------------------|-------------|-------------|-------|-------------------|-------------|
| PRODUCT LINE     | CATEGORY    | COLLECTION  | WIDTH | FINISH<br>OPTIONS | OPTIONS     |
| C = Craft Series | S = Storage | MA = Mackey | 20"   | 80"               | (See above) |