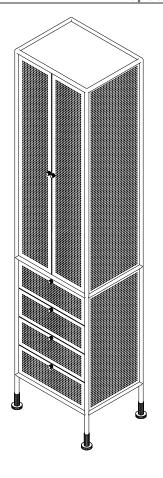

## **Features**

- •Additional storage solution, compliments Mackey Collection
- •Perforated panel detailing
- •Metal detailed knobs and feet with fluted details
- •3 adjustable shelves
- •4 Storage Drawers

## **Materials & Construction**

- •Polished stainless steel frame and legs
- •Adjustable leveling feet
- •Undermount full extension slow close slides
- •Durable, moisture resistant polyurethane finish

## **Dimensions**

Width: 20" Height: 80" Depth: 16"

| Model Number Key |             |             |       |                   |             |
|------------------|-------------|-------------|-------|-------------------|-------------|
| PRODUCT LINE     | CATEGORY    | COLLECTION  | WIDTH | FINISH<br>OPTIONS | OPTIONS     |
| C = Craft Series | S = Storage | MA = Mackey | 20"   | 80"               | (See above) |