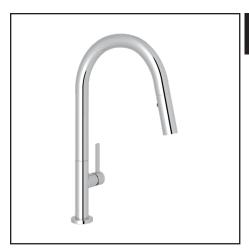

## MODERN LUX PULL-DOWN KITCHEN FAUCET

**ROHL Italian Kitchen** 

R7581

## **FEATURES**

- · Brass construction
- Metal lever handle only
- Dual spray modes
- 1/4-turn ceramic disc control cartridges
- 9 1/32" reach swivel spout
- Retractable pull-down metal handspray with lock in spray mode
- Swivel ball joint on handspray
- Glideflex® hose
- 1.8 GPM
- Requires 1 1/2" clearance from backsplash to center of faucet hole
- · 2" max installation deck depth