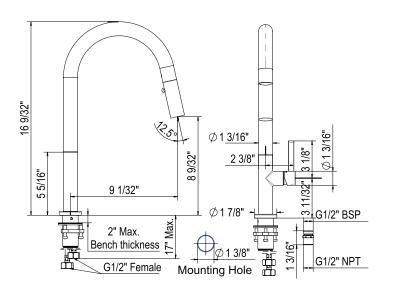

## **FEATURES**

- · Brass construction
- Metal lever handle only
- Dual spray modes
- 1/4-turn ceramic disc control cartridges
- 9 1/32" reach swivel spout
- Retractable pull-down metal handspray with lock in spray mode
- Swivel ball joint on handspray
- Glideflex® hose
- 1.8 GPM
- Requires 1 1/2" clearance from backsplash to center of faucet hole
- · 2" max installation deck depth