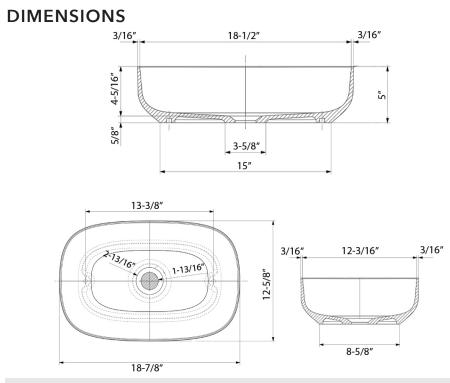

#### NOMINAL DIMENSIONS

Exterior: 18-7/8" (wide) x 12-5/8" (front-to-back) Interior Bowl: 18-1/2" (wide) x 12-3/16" (front-to-back) Bowl Depth: 4-5/16" Minimum Cabinet Size: 20" wide Drain Hole Size: 1-7/8"