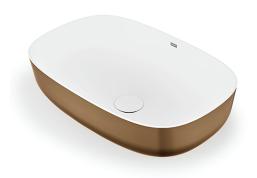

## MATERIAL

• EPISTONE: High-quality innovative composite material that produces a hard surface and requires little maintenance.

# FEATURES

- SATIN MATTE POWDER FINISH: Natural beauty similar to stone and silky to the touch.
- OVAL SHAPE: For maximum comfort and easy cleaning.

## COLOR OPTIONS

GW: Matte Gold