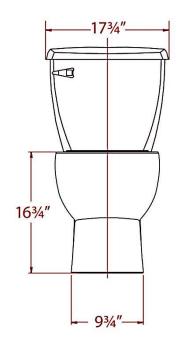

## **Nominal Dimensions**

31" **x** 17-3/4" **x** 28-3/4" (787mm **x** 451mm **x** 730mm)

# **Drawings and Dimensions**