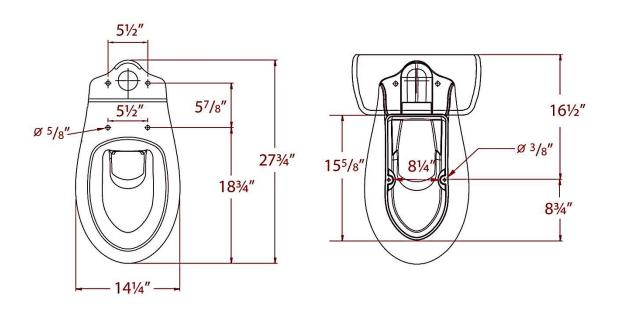

s soft-close toilet seat along with mounting hardware kit (Part# US3ESEAT)
- Replacement fill valve recommended Fluidmaster 400A or equal (not supplied)



Elongated Bowl with Tank (087 & 005)

# Care & Cleaning

- When cleaning toilet, wash it with mild soapy water or liquid cleaners that are not chlorine or bleach based. Avoid using harsh detergents.
- We do not recommend the use of intank cleansers. Products containing chlorine can cause damage to components inside the tank and cause them to fail prematurely.



MEETS THE AMERICAN WITH DISABILITIES ACT GUIDELINES AND ANSI A117.1 REQUIREMENTS FOR ACCESSIBLE AND USABLE BUILDING FACILITIES. CHECK WITH LOCAL CODES.





ADA Compliant Close-Couple Toilet – 1.28 GPF (4.8 Liter Flush)

# SANIFLUSH 087 & 005

# **Drawings and Dimensions**