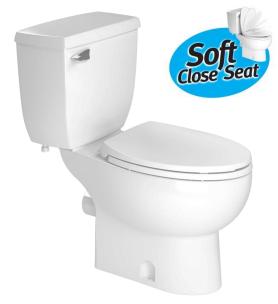

ADA Compliant Close-Couple Toilet – 1.28 GPF (4.8 Liter Flush)

# SANIFLUSH 087 & 005

## Notes

- Available in white only
- Includes soft-close toilet seat along with mounting hardware kit (Part# US3ESEAT)
- Replacement fill valve recommended Fluidmaster 400A or equal (not supplied)

Elongated Bowl with Tank (087 & 005)