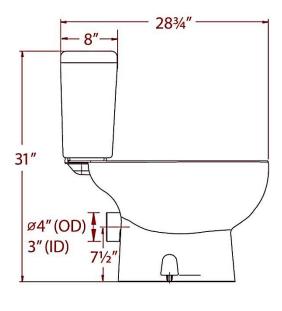

## **Nominal Dimensions**

31" **x** 17-3/4" **x** 28-3/4" (787mm **x** 451mm **x** 730mm)

# **Drawings and Dimensions**