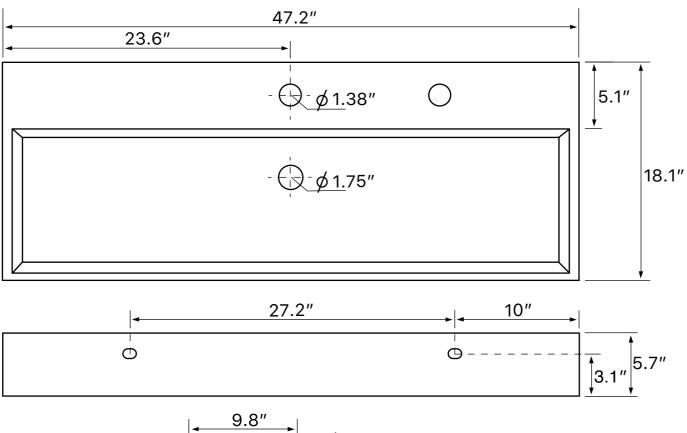

#### **Technical Information**

| Bowl type:           | Single                  |
|----------------------|-------------------------|
| Installation:        | Wall mounted            |
| Bowl dimensions:     | Vessel<br>Length: 47.6" |
|                      | Width: 13"              |
|                      | Depth: 4.1"             |
| Drain hole:          | 1.75"                   |
| Faucet hole:         | 1.38"                   |
| Hole configurations: | 0, 1, 3                 |
| Weight:              | 55 lbs                  |
|                      |                         |