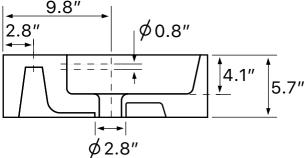

#### **Technical Information**

| Bowl type:           | Single                  |
|----------------------|-------------------------|
| Installation:        | Wall mounted            |
| Bowl dimensions:     | Vessel<br>Length: 47.6" |
|                      | Width: 13"              |
|                      | Depth: 4.1"             |
| Drain hole:          | 1.75"                   |
| Faucet hole:         | 1.38"                   |
| Hole configurations: | 0, 1, 3                 |
| Weight:              | 55 lbs                  |
|                      |                         |