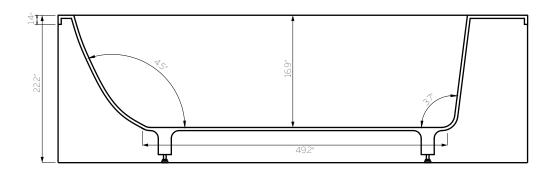

## **SPECIFICATION SHEET**

| Material                                    | Solid Surface Resin |
|---------------------------------------------|---------------------|
| Overall Tub ONLY Length (Inches)            | 70.9                |
| Overall Tub ONLY Width (Inches)             | 31.4                |
| Overall Tub ONLY Height (Inches)            | 22.2                |
| Exterior Tub ONLY Bottom Length (Inches)    | 49.2                |
| Exterior Tub ONLY Bottom Width (Inches)     | 18.9                |
| Interior Bathtub Length at the Top (Inches) | 58.8                |
| Interior Bathtub Width at the Top (Inches)  | 24                  |

| Interior Bathtub Length at the Bottom (Inches) | 47.2     |
|------------------------------------------------|----------|
| Interior Bathtub Width at the Bottom (Inches)  | 17.7     |
| Interior Bath Tub Depth (Inches)               | 16.9     |
| Overflow Drain Cutout (Hole) Y/N               | Y        |
| Overflow Drain Pre-installed (Y/N)             | Y        |
| Internal tub height to overflow drain (Inches) | 0.6      |
| Drain installation type (external/internal)    | internal |
| Water Capacity (gallons)                       | 79       |