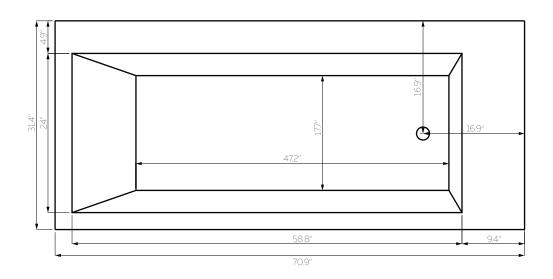

## **SPECIFICATION SHEET**

| Material                                    | Solid Surface Resin |
|---------------------------------------------|---------------------|
| Overall Tub ONLY Length (Inches)            | 70.9                |
| Overall Tub ONLY Width (Inches)             | 31.4                |
| Overall Tub ONLY Height (Inches)            | 22.2                |
| Exterior Tub ONLY Bottom Length (Inches)    | 49.2                |
| Exterior Tub ONLY Bottom Width (Inches)     | 18.9                |
| Interior Bathtub Length at the Top (Inches) | 58.8                |
| Interior Bathtub Width at the Top (Inches)  | 24                  |

| Interior Bathtub Length at the Bottom (Inches) | 47.2     |
|------------------------------------------------|----------|
| Interior Bathtub Width at the Bottom (Inches)  | 17.7     |
| Interior Bath Tub Depth (Inches)               | 16.9     |
| Overflow Drain Cutout (Hole) Y/N               | Y        |
| Overflow Drain Pre-installed (Y/N)             | Y        |
| Internal tub height to overflow drain (Inches) | 0.6      |
| Drain installation type (external/internal)    | internal |
| Water Capacity (gallons)                       | 79       |