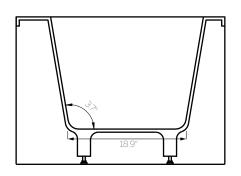

## **SPECIFICATION SHEET**

| Material                                    | Solid Surface Resin |
|---------------------------------------------|---------------------|
| Overall Tub ONLY Length (Inches)            | 70.9                |
| Overall Tub ONLY Width (Inches)             | 31.4                |
| Overall Tub ONLY Height (Inches)            | 22.2                |
| Exterior Tub ONLY Bottom Length (Inches)    | 49.2                |
| Exterior Tub ONLY Bottom Width (Inches)     | 18.9                |
| Interior Bathtub Length at the Top (Inches) | 58.8                |
| Interior Bathtub Width at the Top (Inches)  | 24                  |

| Interior Bathtub Length at the Bottom (Inches) | 47.2     |
|------------------------------------------------|----------|
| Interior Bathtub Width at the Bottom (Inches)  | 17.7     |
| Interior Bath Tub Depth (Inches)               | 16.9     |
| Overflow Drain Cutout (Hole) Y/N               | Y        |
| Overflow Drain Pre-installed (Y/N)             | Y        |
| Internal tub height to overflow drain (Inches) | 0.6      |
| Drain installation type (external/internal)    | internal |
| Water Capacity (gallons)                       | 79       |