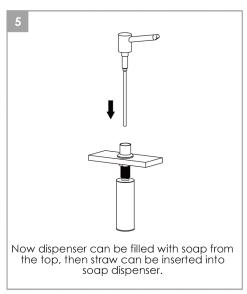

# **SOAP DISPENSER**

### BEFORE YOU BEGIN YOUR INSTALLATION







Drawings are for reference only

### WARRANTY

For additional technical assistance or for any questions or concerns about your soap dispnser's warranty, please contact



www.stylishkb.com/warranty



### INSTALLATION STEPS













Many times the pump itself or the end of the nozzle can get clogged with hard soap particles, dirt, or other buildup. Following some very simple steps, you can get your dispenser working properly.

- Check the tube that is connected to the pump lever (the part you push down on for the soap to be dispensed) to be sure that the tubing is cleared of any debris. Look to see if there are any hard particles or buildup within the tube.
- Turn the tube upside down so that the pump part is upside down and the opening of the tube is toward the ceiling. Run the tube under hot water for 2 to 3 minutes, allowing any buildup inside the tube to be flushed out. Also run the pump dispenser (where the soap comes out) under the hot water as well
- Place the small pipe cleaner inside the tube and run it i