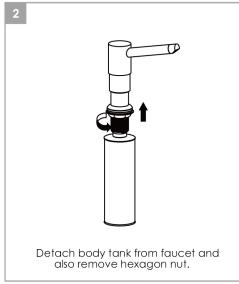

# **SOAP DISPENSER**

### BEFORE YOU BEGIN YOUR INSTALLATION







Drawings are for reference only

### WARRANTY

For additional technical assistance or for any questions or concerns about your soap dispnser's warranty, please contact



www.stylishkb.com/warranty



### INSTALLATION STEPS













Many times the pump itself or the end of the nozzle can get clogged with hard soap particles, dirt, or other buildup. Following some very simple steps, you can get your dispenser working properly.

- Check the tube that is connected to the pump lever (the part you push down on for the soap to be dispensed) to be sure that the tubing is cleared of any debris. Look to see if there are any hard particles or buildup within the tube.
- Turn the tube upside down so that the pump part is upside down and the opening of the tube is toward the ceiling. Run the tube under hot water for 2 to 3 minutes, allowing any buildup inside the tube to be flushed out. Also run the pump dispenser (where the soap comes out) under the hot water as well
- Place the small pipe cleaner inside the tube and ru