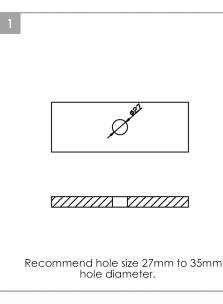

# **SOAP DISPENSER**

### BEFORE YOU BEGIN YOUR INSTALLATION







Drawings are for reference only

### WARRANTY

For additional technical assistance or for any questions or concerns about your soap dispnser's warranty, please contact



www.stylishkb.com/warranty



### INSTALLATION STEPS













Many times the pump itself or the end of the nozzle can get clogged with hard soap particles, dirt, or other buildup. Following some very simple steps, you can get your dispenser working properly.

- Check the tube that is connected to the pump lever (the part you push down on for the soap to be dispensed) to be sure that the tubing is cleared of any debris. Look to see if there are any hard particles or buildup within the tube.
- Turn the tube upside down so that the pump part is upside down and the opening of the tube is toward the ceiling. Run the tube under hot water for 2 to 3 minutes, allowing any buildup inside the tube to be flushed out. Also run the pump dispenser (where the soap comes out) under the hot water as well
- Place the small pipe cleaner inside the tube and