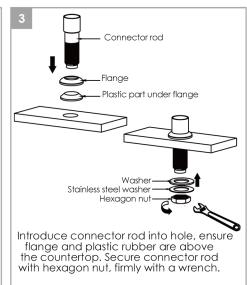

# **SOAP DISPENSER**

### BEFORE YOU BEGIN YOUR INSTALLATION







Drawings are for reference only

### WARRANTY

For additional technical assistance or for any questions or concerns about your soap dispnser's warranty, please contact



www.stylishkb.com/warranty



### INSTALLATION STEPS













Many times the pump itself or the end of the nozzle can get clogged with hard soap particles, dirt, or other buildup. Following some very simple steps, you can get your dispenser working properly.

- Check the tube that is connected to the pump lever (the part you push down on for the soap to be dispensed) to be sure that the tubing is cleared of any debris. Look to see if there are any hard particles or buildup within the tube.
- Turn the tube upside down so that the pump part is upside down and the opening of the tube is toward the ceiling. Run the tube under hot water for 2 to 3 minutes, allowing any buildup inside the tube to be flushed out. Also run the pump dispenser (where the soap comes out) under the hot water as well
- Place the small pipe cleaner inside the tube and run