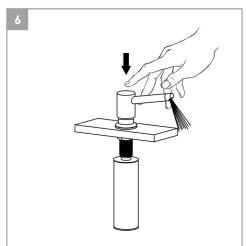

• With a sharp object such as a safely pin, gently clean out the tip of the nozzle of all hardened soap.
Using abrasive cleaners, solvents, acid cleaners or any scrubbing detergent, polisher or scraper will damage the finish and void the warranty.

- Vérifiez le tube qui est connecté au levier de la pompe (la partie sur laquelle vous appuyez pour que le savon soit distribué) pour vous assurer que le tube est libre de tout débris. Regardez s'il n'y a pas de particules dures ou d'accumulation dans le tube.
- Tournez le tube à l'envers afin que la partie pompe soit à l'envers et que l'ouverture du tube soit vers le plafond. Faites passer le tube sous l'eau chaude pendant 2 à 3 minutes, ce qui permet de rincer toute accumulation à l'intérieur du tube. Faites également fonctionner le distributeur à pompe (d'où sort le savon) sous l'eau chaude.
- Placez le petit nettoyeur de tube à l'intérieur du tube et faites-le tourner dans un mouvement circulaire, puis faites-le descendre plusieurs fois dans le tube pour aider à le nettoyer. Introduisez également le nettoyeur de tube dans le trou du distributeur de la pompe pour vous assurer qu'il ne contient aucun débris.
- Avec un objet pointu tel qu'une épingle, nettoyez doucement l'extrémité de la buse de tout morceau de savon durci. L'utilisation de nettoyants abrasifs, de solvants, de nettoyants acides ou de tout détergent à récurer, polisseur ou grattoir endommagera la finition et annulera la garantie