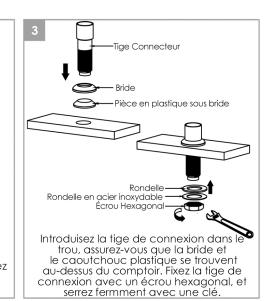

## ÉTAPES D'INSTALLATION

Pour distribuer le savon, appuyez sur le bec verseur. Utilisez la paume de la main pour pousser vers le bas et faire sortir le savon.

Souvent, la pompe elle-même ou l'extrémité de la buse peuvent être obstruées par des particules de savon dur, des saletés ou d'autres accumulations. En suivant quelques étapes très simples, vous pouvez faire fonctionner votre distributeur correctement.

- Vérifiez le tube qui est connecté au levier de la pompe (la partie sur laquelle vous appuyez pour que le savon soit distribué) pour vous assurer que le tube est libre de tout débris. Regardez s'il n'y a pas de particules dures ou d'accumulation dans le tube.
- Tournez le tube à l'envers afin que la partie pompe soit à l'envers et que l'ouverture du tube soit vers le plafond. Faites passer le tube sous l'eau chaude pendant 2 à 3 minutes, ce qui permet de rincer toute accumulation à l'intérieur du tube. Faites également fonctionner le distributeur à pompe (d'où sort le savon) sous l'eau chaude.
- Placez le petit nettoyeur de tube à l'intérieur du tube et faites-le tourner dans un mouvement circulaire, puis faites-le descendre plusieurs fois dans le tube pour aider à le nettoyer. Introduisez également le nettoyeur de tube dans le trou du distributeur de la pompe pour vous assurer qu'il ne contient aucun débris.
- Avec un objet pointu tel qu'une épingle, nettoyez doucement l'extrémité de la buse de tout morceau de savon durci. L'utilisation de nettoyants abrasifs, de solvants, de nettoyants acides ou de tout détergent à récurer, polisseur ou grattoir endommagera la finition et annulera la garantie