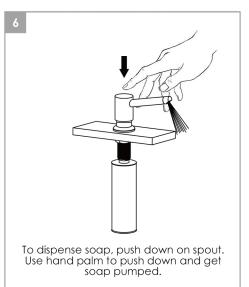

## ÉTAPES D'INSTALLATION

Pour distribuer le savon, appuyez sur le bec verseur. Utilisez la paume de la main pour pousser vers le bas et faire sortir le savon.

Souvent, la pompe elle-même ou l'extrémité de la buse peuvent être obstruées par des particules de savon dur, des saletés ou d'autres accumulations. En suivant quelques étapes très simples, vous pouvez faire fonctionner votre distributeur correctement.