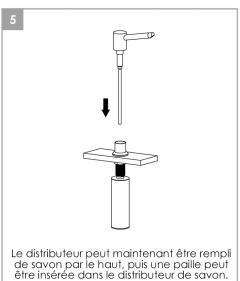

## ÉTAPES D'INSTALLATION

Pour distribuer le savon, appuyez sur le bec verseur. Utilisez la paume de la main pour pousser vers le bas et faire sortir le savon.

Souvent, la pompe elle-même ou l'extrémité de la buse peuvent être obstruées par des particules de savon dur, des saletés ou d'autres accumulations. En suivant quelques étapes très simples, vous pouvez faire fonctionner votre distributeur correctement.

- Vérifiez le tube qui est connecté au levier de la pompe (la partie sur laquelle vous appuyez pour que le savon soit distribué) pour vous assurer que le tube est libre de tout débris. Regardez s'il n'y a pas de particules dures ou d'accumulation dans le tube.
- Tournez le tube à l'envers afin que la partie pompe soit à l'envers et que l'ouverture du tube soit vers le plafond. Faites passer le tube sous l'eau chaude pendant 2 à 3 minutes, ce qui permet de rincer toute accumulation à l'intérieur du tube. Faites également fonctionner le distributeur à pompe (d'où sort le savon) sous l'eau chaude.
- Placez le petit nettoyeur de tube à l'intérieur du tube et faites-le tourner dans un mouvement circulaire, puis faites-le descendre plusieurs fois dans le tube pour aider à le nettoyer. Introduisez également le nettoyeur de tube dans le trou du distributeur de la pompe pour vous assurer qu'il ne contient aucun débris.
- Avec un objet pointu tel qu'une épingle, nettoyez doucement l'extrémité de la buse de tout morceau de savon durci. L'utilisation de nettoyants abrasifs, de solvants, de nettoyants acides ou de tout détergent à récurer, polisseur ou grattoir endommagera la finition et annulera la garantie