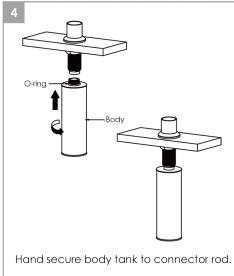

# **SOAP DISPENSER**

### BEFORE YOU BEGIN YOUR INSTALLATION







Drawings are for reference only

### WARRANTY

For additional technical assistance or for any questions or concerns about your soap dispnser's warranty, please contact



www.stylishkb.com/warranty



### INSTALLATION STEPS













Many times the pump itself or the end of the nozzle can get clogged with hard soap particles, dirt, or other buildup. Following some very simple steps, you can get your dispenser working properly.

- Check the tube that is connected to the pump lever (the part you push down on for the soap to be dispensed) to be sure that the tubing is cleared of any debris. Look to see if there are any hard particles or buildup within the tube.
- Turn the tube upside down so that the pump part is upside down and the opening of the tube is toward the ceiling. Run the tube under hot water for 2 to 3 minutes, allowing any buildup inside the tube to be flushed out. Also run the pump dispenser (where the soap comes out) under the hot water as well
- Place the small pipe cleaner inside the tube and run it