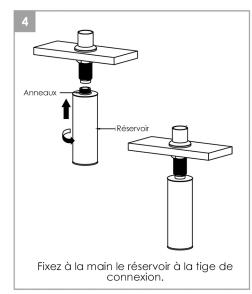

## ÉTAPES D'INSTALLATION

Pour distribuer le savon, appuyez sur le bec verseur. Utilisez la paume de la main pour pousser vers le bas et faire sortir le savon.

Souvent, la pompe elle-même ou l'extrémité de la buse peuvent être obstruées par des particules de savon dur, des saletés ou d'autres accumulations. En suivant quelques étapes très simples, vous pouvez faire fonctionner votre distributeur correctement.

- Vérifiez le tube qui est connecté au levier de la pompe (la partie sur laquelle vous appuyez pour que le savon soit distribué) pour vous assurer que le tube est libre de tout débris. Regardez s'il n'y a pas de particules dures ou d'accumulation dans le tube.
- Tournez le tube à l'envers afin que la partie pompe soit à l'envers et que l'ouverture du tube soit vers le plafond. Faites passer le tube sous l'eau chaude pendant 2 à 3 minutes, ce qui permet de rincer toute accumulation à l'intérieur du tube. Faites également fonctionner le distributeur à pompe (d'où sort le savon) sous l'eau chaude.
- Placez le petit nettoyeur de tube à l'intérieur du tube et faites-le tourner dans un mouvement circulaire, puis faites-le descendre plusieurs fois dans le tube pour aider à le nettoyer. Introduisez également le nettoyeur de tube dans le trou du distributeur de la pompe pour vous assurer qu'il ne contient aucun débris.
- Avec un objet pointu tel qu'une épingle, nettoyez doucement l'extrémité de la buse de tout morceau de savon durci. L'utilisation de nettoyants abrasifs, de solvants, de nettoyants acides ou de tout détergent à récurer, polisseur ou grattoir endommagera la finition et annulera la garantie