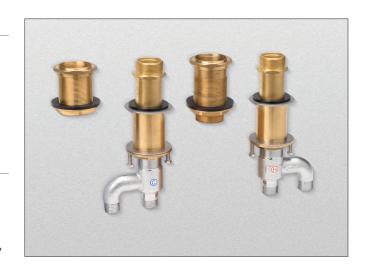

#### **FEATURES**

- Corrosion resistant
- For use with Deck-Mount Tub Filler Trim with Handshower

#### PRODUCT SPECIFICATION

The Deck-mount tub filler with handshower valve shall be corrosion resistant. Product shall be TOTO Model TB2F.

#### TRIM REQUIRED:

Deck-Mount tub filler trim with handshower sold separately.