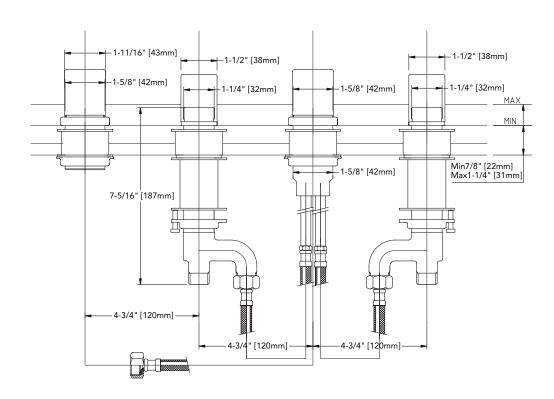

esistant
- For use with Deck-Mount Tub Filler Trim with Handshower

#### CODES/STANDARDS

- Meets or exceeds ASME A112.18.1/CSA B125.1
- Certifications: IAPMO(cUPC), State of Massachusetts and others
- Code Compliance: UPC, IPC, NSPC, NPC Canada, and others
- Complies with CA Prop 65 warning requirements





#### PRODUCT SPECIFICATION

The Deck-mount tub filler with handshower valve shall be corrosion resistant. Product shall be TOTO Model TB2F.

## Deck-Mount Tub Filler with Handshower Valve

## **SPECIFICATIONS**

Warranty Lifetime Limited Warranty

(Residential Use)

One Year (Commercial Use)

Material BronzeShipping Weight 9.9 lbs.

Shipping Dimensions 21"L x 10"W x 3-1/2"H



## **INSTALLATION NOTES**

#### TRIM REQUIRED:

Deck-Mount tub filler trim with handshower sold separately.