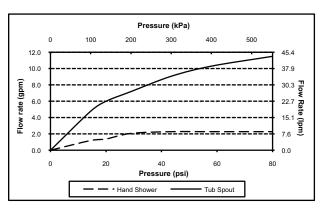

TOTO<sub>3</sub> TB2F

# Deck-Mount Tub Filler with Handshower Valve

#### **FEATURES**

- Corrosion resistant
- For use with Deck-Mount Tub Filler Trim with Handshower

#### CODES/STANDARDS

- Meets or exceeds ASME A112.18.1/CSA B125.1
- Certifications: IAPMO(cUPC), State of Massachusetts and others
- Code Compliance: UPC, IPC, NSPC, NPC Canada, and others
- Complies with CA Prop 65 warning requirements





#### PRODUCT SPECIFICATION

The Deck-mount tub filler with handshower valve shall be corrosion resistant. Product shall be TOTO Model TB2F.

## Deck-Mount Tub Filler with Handshower Valve

## **SPECIFICATIONS**

Warranty Lifetime Limited Warranty

(Residential Use)

One Year (Commercial Use)

Material BronzeShipping Weight 9.9 lbs.

Shipping Dimensions 21"L x 10"W x 3-1/2"H



## **INSTALLATION NOTES**

#### TRIM REQUIRED:

Deck-Mount tub filler trim with handshower sold separately.