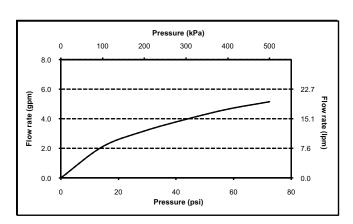

TOTO<sub>®</sub> TS2D

# Two-Way Volume Control Valve

### **FEATURES**

- Corrosion resistant
- 1/2" NPT connection

### CODES/STANDARDS

- Meets or exceeds ASME A112.18.1/CSA B125.1
- Certifications: IAPMO(cUPC), State of Massachusetts and others
- Code Compliance: UPC, IPC, NSPC, NPC Canada, and others
- Complies with CA Prop 65 warning requirements





### PRODUCT SPECIFICATION

The two-way volume control valve shall have a NPT connection. Two-way volume control valve shall be TOTO Model TS2D and required two-way volume control trim sold separately.

## Two-Way Volume Control Valve

### **SPECIFICATIONS**

Warranty
Lifetime Limited Warranty

(Residential Use)

One Year (Commercial Use)

Material BronzeShipping Weight 1.68 lbs.

Shipping Dimensions 7-5/8"L x 5-1/8"W x 6-1/2"H



### **INSTALLATION NOTES**

#### TRIM REQUIRED:

Two-way volume control trim sold separately.





These dimensions and specifications are subject to change without notice

3-3/4" (96mm)