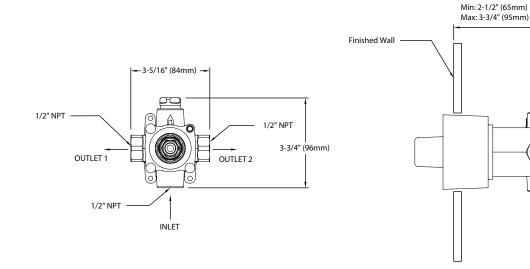

### **INSTALLATION NOTES**

#### TRIM REQUIRED:

Two-way volume control trim sold separately.

These dimensions and specifications are subject to change without notice

3-3/4" (96mm)