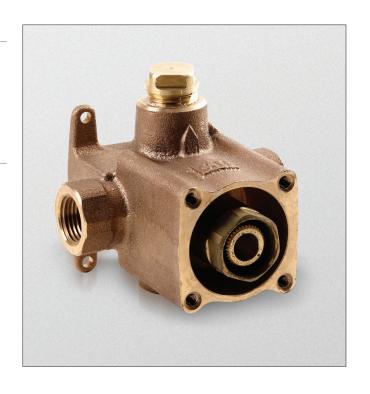

### PRODUCT SPECIFICATION

The two-way volume control valve shall have a NPT connection. Two-way volume control valve shall be TOTO Model TS2D and required two-way volume control trim sold separately.

### **SPECIFICATIONS**

Warranty
Lifetime Limited Warranty

(Residential Use)

One Year (Commercial Use)

Material BronzeShipping Weight 1.68 lbs.

Shipping Dimensions 7-5/8"L x 5-1/8"W x 6-1/2"H