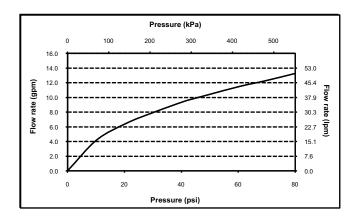

### **SPECIFICATIONS**

- Warranty
  Lifetime Limited Warranty
  (Residential Use)
  One Veer (Commercial Use)
- Material

One Year (Commercial Use) Bronze

- Shipping Weight 1.0 lbs.
- Shipping Dimensions 6" L x 3-3/8" W x 3" W