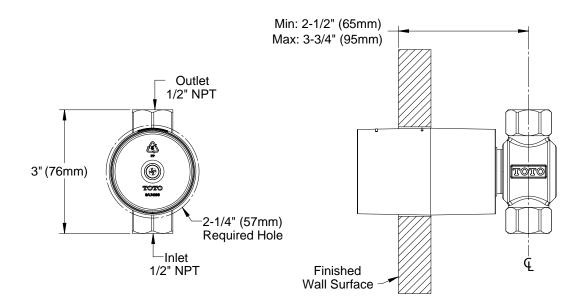

# PRODUCT SPECIFICATION

The volume control valve shall have 1/2" NPT connections. The volume control valve with off shall be TOTO Model TSMA. Required Volume control trim sold separately.

#### INSTALLATION NOTES

TRIM REQUIRED: Volume control trim sold separately.

These dimensions and specifications are subject to change without notice