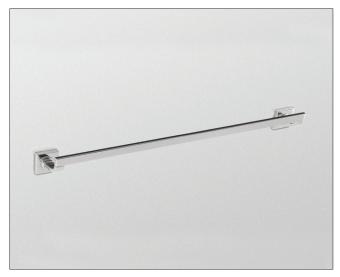

# Aimes® Bath Accessories

YB626 - Towel Bar 24"

YP626 - Paper Holder

YH626 - Robe Hook

YR626 - Towel Ring

#### **MODELS**

- YB626 Towel Bar 24"
- YH626 Robe Hook
- YP626 Paper Holder
- YR626 Towel Ring