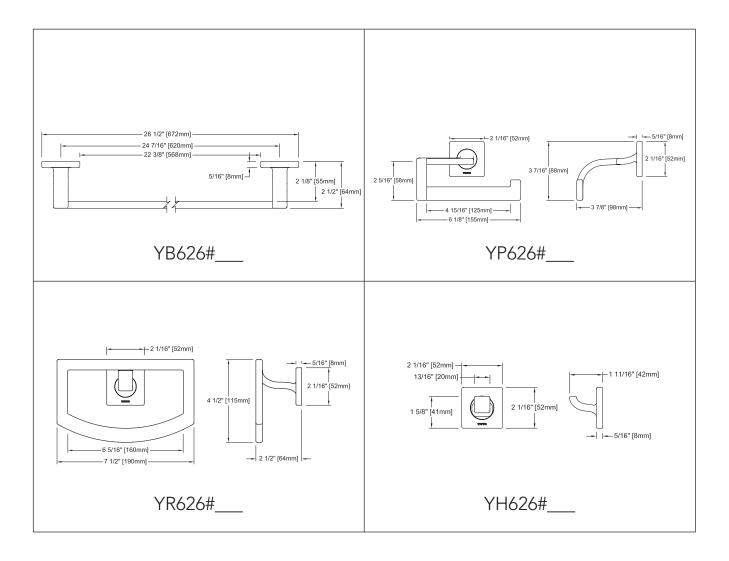

# Aimes® Bath Accessories

YB626 - Towel Bar 24"

YP626 - Paper Holder

YH626 - Robe Hook

YR626 - Towel Ring

#### **MODELS**

- YB626 Towel Bar 24"
- YH626 Robe Hook
- YP626 Paper Holder
- YR626 Towel Ring