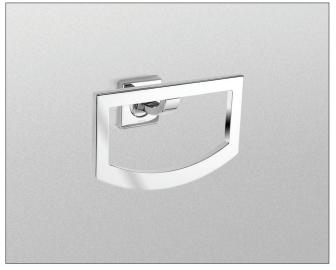

# Aimes® Bath Accessories

YB626 - Towel Bar 24"

YP626 - Paper Holder

YH626 - Robe Hook

YR626 - Towel Ring

#### **MODELS**

- YB626 Towel Bar 24"
- YH626 Robe Hook
- YP626 Paper Holder
- YR626 Towel Ring