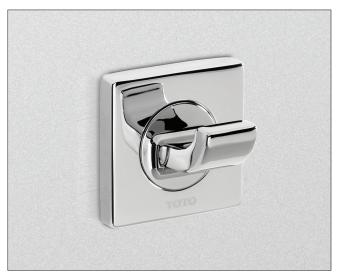

# Aimes® Bath Accessories

YB626 - Towel Bar 24"

YP626 - Paper Holder

YH626 - Robe Hook

YR626 - Towel Ring

#### **MODELS**

- YB626 Towel Bar 24"
- YH626 Robe Hook
- YP626 Paper Holder
- YR626 Towel Ring