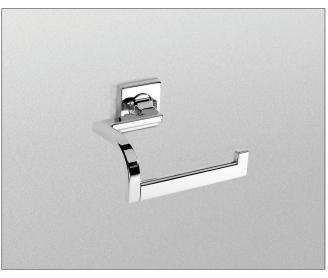

# Aimes® Bath Accessories

YB626 - Towel Bar 24"

YP626 - Paper Holder

YH626 - Robe Hook

YR626 - Towel Ring

#### **MODELS**

- YB626 Towel Bar 24"
- YH626 Robe Hook
- YP626 Paper Holder
- YR626 Towel Ring