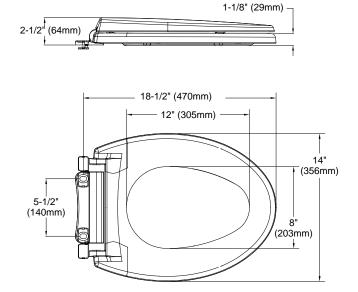

## **SPECIFICATIONS**

Warranty
Material
Shipping Weight
1-year limited warranty
Polypropylene
6.6 lbs.

Shipping Dimensions 20" x 14-1/2" x 3"

These dimensions and specifications are subject to change without notice